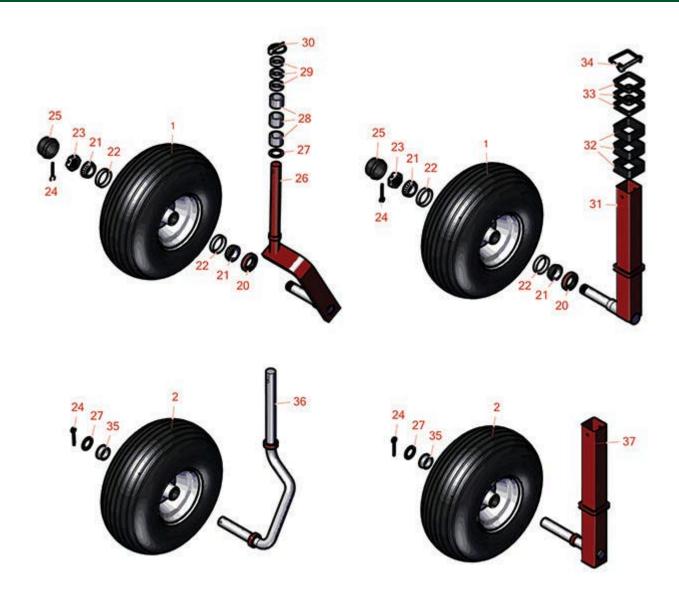

## **Replaces Progressive Turf TD65-2 Parts**

Rotary Mower Caster Wheel

|                       | R&R<br>Part No.                    | OEM<br>Part No.   | Description                        | Qty<br>Req | Price Order<br>Each Quantity |  |  |  |  |
|-----------------------|------------------------------------|-------------------|------------------------------------|------------|------------------------------|--|--|--|--|
| Tires & Wheels        |                                    |                   |                                    |            |                              |  |  |  |  |
| 1                     | R522317                            | 522317            | Tire & Wheel - 15x6.00-6 Rib       | 10         | 117.45                       |  |  |  |  |
| 1                     | RTK606-4R-I                        | 522316            | Tire - 15x6.00-6 (4 Ply) Kenda Rib | 10         | 36.95                        |  |  |  |  |
| 2                     | RTD-1788                           | 521318,<br>521788 | Tire & Wheel                       | 10         | 74.50                        |  |  |  |  |
| Other Parts Available |                                    |                   |                                    |            |                              |  |  |  |  |
| 20                    | R140527                            | 521493            | Seal - Grease                      | 10         | 1.45                         |  |  |  |  |
| 21                    | R254-94                            | 521494            | Tapered Bearing Cone               | 20         | 7.55                         |  |  |  |  |
| 22                    | R254-72                            | 521744            | Cup - Bearing                      | 20         | 4.05                         |  |  |  |  |
| 23                    | R140528                            | 521474,<br>521747 | Nut - 1-14 Slotted Jam             | 12         | 4.40                         |  |  |  |  |
| 24                    | R460052                            | 521752            | Pin - Cotter 3/16 x 1-1/2          | 12         | 0.29                         |  |  |  |  |
| 25                    | R140526                            | 521748            | Cap - Grease                       | 10         | 1.95                         |  |  |  |  |
| 26                    | R522313                            | 522313            | Swivel Caster Fork                 | 6          | 124.70                       |  |  |  |  |
|                       | Detail Description: Incl: R140528: |                   |                                    |            |                              |  |  |  |  |
| 27                    | RTD-1320                           | 521320            | Spacer - Caster Wheel (10)         | 2          | 8.70                         |  |  |  |  |
| 28                    | R521021                            | 521021            | Spacer - 1 x 1 (Set 6)             | 3          | 21.30                        |  |  |  |  |
| 29                    | R521022                            | 521022            | Spacer - 3/8 x 1 Set/6             | 3          | 15.90                        |  |  |  |  |
| 30                    | RTD-1038RD                         | 521038RD          | Pin - 5/16 Lynch Set/4             | 2          | 9.80                         |  |  |  |  |
| 31                    | R522314                            | 522314            | Caster Arm - Incl R140528          | 4          | 82.45                        |  |  |  |  |
| 32                    | RTD-1039                           | 521039            | Spacer - 1 Sq Set/6                | 2          | 28.85                        |  |  |  |  |
| 33                    | RTD-1040                           | 521040            | Spacer - Sq 3/8 Set/6              | 2          | 25.50                        |  |  |  |  |
| 34                    | RTD-1038                           | 521038            | Clip - 5/16 Quick Set/4            | 2          | 13.70                        |  |  |  |  |

## **Replaces Progressive Turf TD65-2 Parts**

Rotary Mower Caster Wheel

| Item <b>R&amp;R</b><br>No <b>Part No.</b> | OEM<br>Part No. | Description         | Qty<br>Req | Price Order<br>Each Quantity |
|-------------------------------------------|-----------------|---------------------|------------|------------------------------|
| 35 <b>RTD-1787</b>                        | 521787          | Bushing - Wheel     | 10         | 0.92                         |
| 36 <b>RTD-1317</b>                        | 521317          | Caster Fork - Front | 6          | 84.40                        |
| 37 <b>RTD-1352</b>                        | 521352          | Caster Fork - Rear  | 4          | 73.10                        |