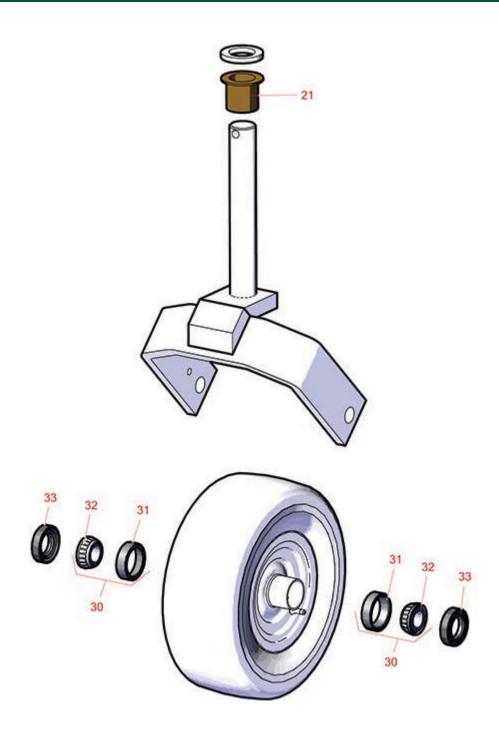

## **Replaces Lastec WZ600 Articulator Mower Parts**

Zero-Turn Mower with 61in Deck - Model D3780 Caster Wheel

|                                                                                      | OEM<br>Part No.                                                   | Description                                                                                                                                         | Qty<br>Req                                                                                                                                                                                                                                                                                | Price Order<br>Each Quantity                                                                                                                                                                                                                                                                         |
|--------------------------------------------------------------------------------------|-------------------------------------------------------------------|-----------------------------------------------------------------------------------------------------------------------------------------------------|-------------------------------------------------------------------------------------------------------------------------------------------------------------------------------------------------------------------------------------------------------------------------------------------|------------------------------------------------------------------------------------------------------------------------------------------------------------------------------------------------------------------------------------------------------------------------------------------------------|
|                                                                                      |                                                                   |                                                                                                                                                     |                                                                                                                                                                                                                                                                                           |                                                                                                                                                                                                                                                                                                      |
| RP203                                                                                | P203                                                              | Bushing - Flanged                                                                                                                                   | 2                                                                                                                                                                                                                                                                                         | 11.95                                                                                                                                                                                                                                                                                                |
| R500534                                                                              | P292                                                              | Bearing - with Cup                                                                                                                                  | 2                                                                                                                                                                                                                                                                                         | 12.40                                                                                                                                                                                                                                                                                                |
| Detail Description: Kit includes: 1 ea R254-78- Bearing Cone & R254-79 Bearing Cone: |                                                                   |                                                                                                                                                     |                                                                                                                                                                                                                                                                                           |                                                                                                                                                                                                                                                                                                      |
| R254-79                                                                              |                                                                   | Cup - Bearing                                                                                                                                       | 2                                                                                                                                                                                                                                                                                         | 3.40                                                                                                                                                                                                                                                                                                 |
| Detail Description: Use R254-79M installation mandrel to properly install race.:     |                                                                   |                                                                                                                                                     |                                                                                                                                                                                                                                                                                           |                                                                                                                                                                                                                                                                                                      |
| R254-78                                                                              |                                                                   | Tapered Bearing Cone                                                                                                                                | 2                                                                                                                                                                                                                                                                                         | 6.40                                                                                                                                                                                                                                                                                                 |
| RP293                                                                                | P293                                                              | Seal - Fits RA150 Wheel                                                                                                                             | 2                                                                                                                                                                                                                                                                                         | 1.70                                                                                                                                                                                                                                                                                                 |
|                                                                                      | R500534  Detail Description: Kit  R254-79  Detail Description: Us | Part No.  RP203  P203  R500534  P292  Detail Description: Kit includes: 1 ea R254  R254-79  Detail Description: Use R254-79M installations  R254-78 | RP203 P203 Bushing - Flanged  R500534 P292 Bearing - with Cup  Detail Description: Kit includes: 1 ea R254-78- Bearing Cone & R254-79 Bearing Cone  R254-79 Cup - Bearing  Detail Description: Use R254-79M installation mandrel to properly install race.:  R254-78 Tapered Bearing Cone | Part No.DescriptionReqRP203P203Bushing - Flanged2R500534P292Bearing - with Cup2Detail Description: Kit includes: 1 ea R254-78- Bearing Cone & R254-79 Bearing Cone:R254-79Cup - Bearing2Detail Description: Use R254-79M installation mandrel to properly install race.:R254-78Tapered Bearing Cone2 |