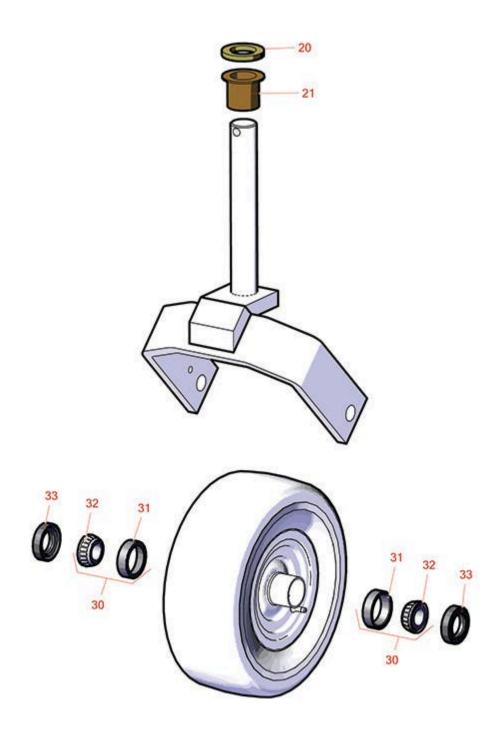

## **Replaces Lastec WZ400 Articulator Mower Parts**

Zero-Turn Mower with 61in Deck - Model D2561 Caster Wheel

| _                  | OEM<br>Part No.                     | Description                                                                                                                                                                                                                                              | Qty<br>Req                                                                                                                                                                                                                                                                                                              | Price Order<br>Each Quantity                                                                                                                                                                                                                                                                                                       |
|--------------------|-------------------------------------|----------------------------------------------------------------------------------------------------------------------------------------------------------------------------------------------------------------------------------------------------------|-------------------------------------------------------------------------------------------------------------------------------------------------------------------------------------------------------------------------------------------------------------------------------------------------------------------------|------------------------------------------------------------------------------------------------------------------------------------------------------------------------------------------------------------------------------------------------------------------------------------------------------------------------------------|
| RT132              | T132                                | Spacer - 1/4                                                                                                                                                                                                                                             | 1                                                                                                                                                                                                                                                                                                                       | 4.35                                                                                                                                                                                                                                                                                                                               |
| RP203              | P203                                | Bushing - Flanged                                                                                                                                                                                                                                        | 2                                                                                                                                                                                                                                                                                                                       | 11.95                                                                                                                                                                                                                                                                                                                              |
| R500534            | P292                                | Bearing - with Cup                                                                                                                                                                                                                                       | 2                                                                                                                                                                                                                                                                                                                       | 12.40                                                                                                                                                                                                                                                                                                                              |
| Detail Description | on: Kit includes: 1 ea l            | R254-78- Bearing Cone & R254-79 Bea                                                                                                                                                                                                                      | ıring Cone:                                                                                                                                                                                                                                                                                                             |                                                                                                                                                                                                                                                                                                                                    |
| R254-79            |                                     | Cup - Bearing                                                                                                                                                                                                                                            | 2                                                                                                                                                                                                                                                                                                                       | 3.40                                                                                                                                                                                                                                                                                                                               |
| Detail Description | on: Use R254-79M ins                | tallation mandrel to properly install r                                                                                                                                                                                                                  | ace.:                                                                                                                                                                                                                                                                                                                   |                                                                                                                                                                                                                                                                                                                                    |
| R254-78            |                                     | Tapered Bearing Cone                                                                                                                                                                                                                                     | 2                                                                                                                                                                                                                                                                                                                       | 6.40                                                                                                                                                                                                                                                                                                                               |
| RP293              | P293                                | Seal - Fits RA150 Wheel                                                                                                                                                                                                                                  | 2                                                                                                                                                                                                                                                                                                                       | 1.70                                                                                                                                                                                                                                                                                                                               |
|                    | R500534  Detail Description R254-79 | Part No.         Part No.           RT132         T132           RP203         P203           R500534         P292           Detail Description: Kit includes: 1 earl           R254-79           Detail Description: Use R254-79M ins           R254-78 | Part No.Part No.DescriptionRT132T132Spacer - 1/4RP203P203Bushing - FlangedR500534P292Bearing - with CupDetail Description: Kit includes: 1 ea R254-78- Bearing Cone & R254-79 BearingR254-79Cup - BearingDetail Description: Use R254-79M installation mandrel to properly install reserved.R254-78Tapered Bearing Cone | Part No.Part No.DescriptionReqRT132T132Spacer - 1/41RP203P203Bushing - Flanged2R500534P292Bearing - with Cup2Detail Description: Kit includes: 1 ea R254-78- Bearing Cone & R254-79 Bearing Cone:R254-79Cup - Bearing2Detail Description: Use R254-79M installation mandrel to properly install race.:R254-78Tapered Bearing Cone2 |