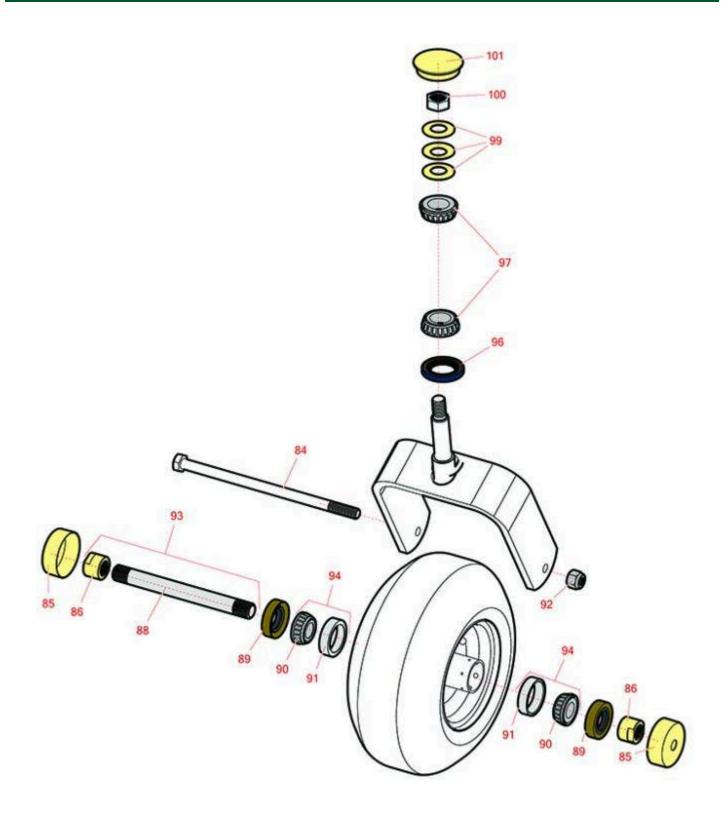

## **Replaces Exmark Vertex X-Series Parts**

60in Zero-Turn Mower - Model VXX999EKA60600 Caster Wheel

|             | R&R<br>Part No.                                                                      | OEM<br>Part No.         | Description                       | Qty<br>Req | Price Order<br>Each Quantity |
|-------------|--------------------------------------------------------------------------------------|-------------------------|-----------------------------------|------------|------------------------------|
| Other parts |                                                                                      |                         |                                   |            |                              |
| 84          | R325-39                                                                              | 325-39                  | Bolt - Hx HD 1/2-13 x 9 1/2       | 2          | 5.65                         |
| 85          | R103-2768                                                                            | 103-2768                | Guard - Seal                      | 4          | 3.45                         |
| 86          | R103-3051                                                                            | 103-3051                | Spacer - Nut - Hardened           | 4          | 7.45                         |
| 88          | R103-5156                                                                            | 103-5156                | Axle- Caster                      | 2          | 9.65                         |
| 89          | R103-0063                                                                            | 103-0063                | Seal - Grease                     | 4          | 5.15                         |
| 90          | R254-78                                                                              | 1-633585                | Tapered Bearing Cone              | 4          | 6.40                         |
| 91          | R254-79                                                                              | 1-633584,<br>R & R ONLY | Cup - Bearing                     | 4          | 3.40                         |
|             | Detail Description: Use R254-79M installation mandrel to properly install race.:     |                         |                                   |            |                              |
| 92          | RF5003                                                                               | 3296-23                 | Locknut - ESNA 1/2-13             | 2          | 0.82                         |
| 93          | R126-5361                                                                            | 126-5361                | Axle Assy - with Bushing - Caster | 2          | 12.50                        |
| 94          | R500534                                                                              | 1-633585,<br>R & R ONLY | Bearing - with Cup                | 4          | 12.40                        |
|             | Detail Description: Kit includes: 1 ea R254-78- Bearing Cone & R254-79 Bearing Cone: |                         |                                   |            |                              |
| 96          | R116-5647                                                                            | 116-5647,<br>R & R ONLY | Seal - Grease                     | 2          | 3.05                         |
| 97          | R254-94                                                                              | 1-543509                | Tapered Bearing Cone              | 4          | 7.55                         |
| 99          | R1-633508                                                                            | 1-633508                | Washer - Spring Disc              | 6          | 3.10                         |
| 100         | R3296-51                                                                             | 3296-51                 | Nut - Nylon Lock 3/4-10 Gr 8      | 2          | 5.70                         |
| 101         | R103-4882                                                                            | 103-4882                | Grease Cap - Castor               | 2          | 4.45                         |