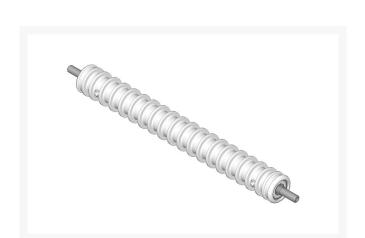

### Details

Constructed with a through shaft and ball bearings, this roller is machined from aluminum and features 1-1/8" wide grooves.