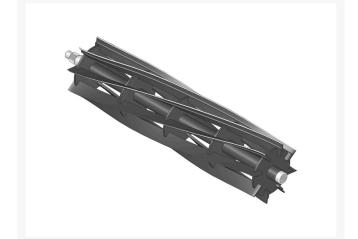

## **Reel - 8 Blade** R92-9672

### Details

R&R Reel blades are manufactured from high carbon-boron alloy steel and then hardened to RC46-49 to match the temper of our bedknives and original equipment bedknives. All R&R Reels are cylindrically ground on bearing surfaces and then relief ground. Reels are then precision computer balanced for extended bearing and reel life. R&R Products Reels are guaranteed against defects in material and workmanship for the life of the reel under normal use.

- High Carbon-Boron Alloy Steel
- Cylindrically Ground on Bearing Surfaces
- Precision Computer Balanced

### Specifications

| Manufacturer  | R&R Products |
|---------------|--------------|
| Reel Blades   | 8 Blade      |
| Reel Diameter | 5 in         |
| Reel Length   | 21 in        |
|               |              |