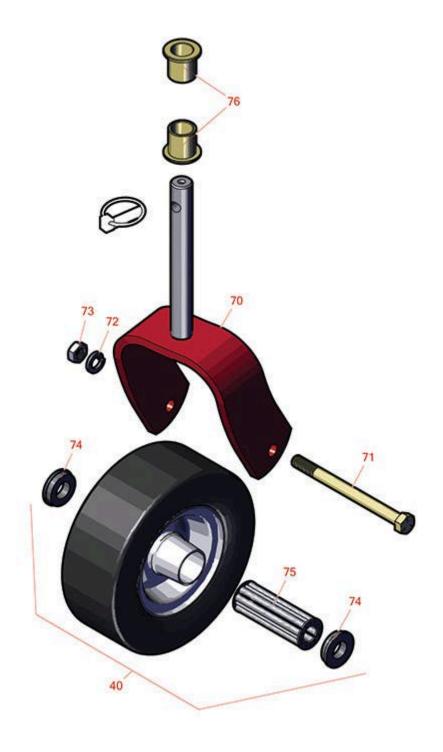

## **Replaces Toro Commercial Walk Behind Parts**

Walk-Behind Mower with 32in Fixed Deck - Models 30632, 30672, 30682, 30692, 39682, 39692 Caster Wheel

|                       | R&R<br>Part No. | OEM<br>Part No.                                                                                           | Description                                  | Qty<br>Req | Price Order<br>Each Quantity |
|-----------------------|-----------------|-----------------------------------------------------------------------------------------------------------|----------------------------------------------|------------|------------------------------|
| Wheel                 |                 |                                                                                                           |                                              |            |                              |
| 40                    | R130-4557       | 130-4557                                                                                                  | Wheel and Tire Assy - 9 x 3.50-4 Foam Filled | 2          | 77.65                        |
| Other Parts Available |                 |                                                                                                           |                                              |            |                              |
| 70                    | R116-7942-01    | 116-7942-01                                                                                               | Fork - Caster                                | 2          | 55.75                        |
| 71                    | R325-20         | 01-150-1250,<br>01-178-0848,<br>325-20                                                                    | Bolt - Hx HD 1/2-13 x 6                      | 2          | 12.05                        |
| 72                    | R3253-7         | 01-166-0030,<br>01-166-0080,<br>01-166-0290,<br>01-166-0810,<br>23-13-GD,<br>3253-7,<br>48-9380           | Washer - Lock 1/2                            | 2          | 0.14                         |
| 73                    | R3296-25        | 30-3380,<br>32127-21,<br>32127-31,<br>3290-160,<br>3290-33,<br>3296-13,<br>3296-25,<br>3296-45,<br>329645 | Locknut - 1/2-13 Heavy ESNA                  | 2          | 2.30                         |
| 74                    | R1-513810       | 1-513810                                                                                                  | Flanged Bushing                              | 4          | 0.92                         |
| 75                    | R1-513809       | 1-513809                                                                                                  | Bearing - Roller 3/4 ID x 3 3/4 Long         | 2          | 5.05                         |
| 76                    | R1-303514       | 1-303514                                                                                                  | Bearing - Flanged                            | 4          | 13.15                        |