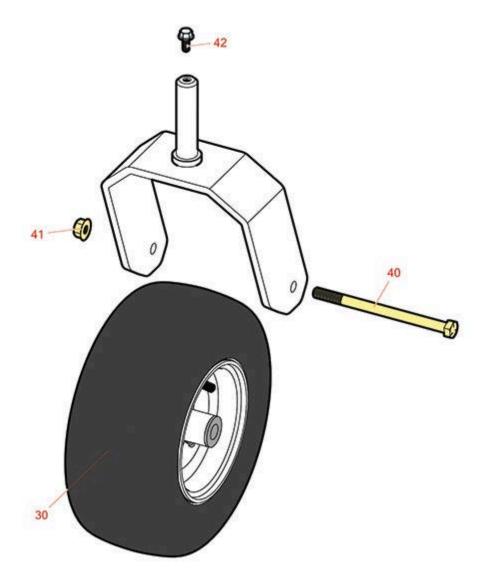

## **Replaces Exmark Radius E-Series Parts** 44in Rotary Mower - Model RAE702GEM44300,

44in Rotary Mower - Model RAE702GEM44300, RAE708GEM44300 Caster Wheel

|                       | R&R<br>Part No. | OEM<br>Part No.      | Description                        | Qty<br>Req | Price Order<br>Each Quantity |
|-----------------------|-----------------|----------------------|------------------------------------|------------|------------------------------|
| Tires                 |                 |                      |                                    |            |                              |
| 30                    | R120-2251       | 120-2251             | Tire & Wheel - 13x5.00-6 Smooth    | 2          | 40.25                        |
| Other Parts Available |                 |                      |                                    |            |                              |
| 40                    | R325-37         | 325-36,<br>325-37    | Bolt - Hex Head 1/2-13 x 7 Grade 5 | 2          | 4.80                         |
| 41                    | R32128-23       | 32128-23,<br>99-5107 | Nut - Lock Hex Flanged 1/2-13      | 2          | 1.55                         |
| 42                    | R3234-5         | 3234-5               | Bolt - 5/16-18x3/4 Hx Ser Was HD   | 2          | 0.78                         |