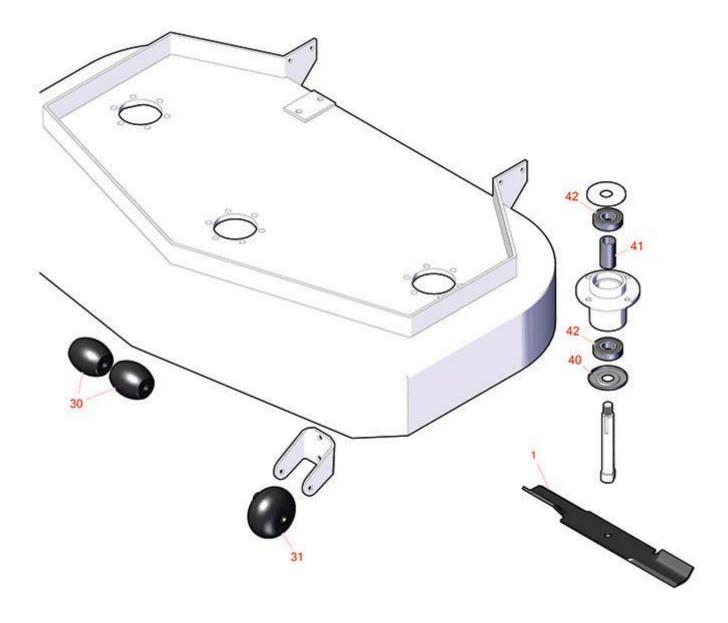

## **Replaces Scag SZL - Liberty Z Parts**

61in Zero-Turn Mower 61in Deck OEM

| R&R<br>Part No.       | OEM                                                                                             | Description                                                                                                                                                                                                                                                        | Qty<br>Req                                                                                                                                                                                                                                                                                                                                                                                                                                                                                                                                                                                                                                                                                                                                                                          | Price Order<br>Each Quantity                                                                                                                                                                                                                                                                                                                                                                                                                                                                                           |
|-----------------------|-------------------------------------------------------------------------------------------------|--------------------------------------------------------------------------------------------------------------------------------------------------------------------------------------------------------------------------------------------------------------------|-------------------------------------------------------------------------------------------------------------------------------------------------------------------------------------------------------------------------------------------------------------------------------------------------------------------------------------------------------------------------------------------------------------------------------------------------------------------------------------------------------------------------------------------------------------------------------------------------------------------------------------------------------------------------------------------------------------------------------------------------------------------------------------|------------------------------------------------------------------------------------------------------------------------------------------------------------------------------------------------------------------------------------------------------------------------------------------------------------------------------------------------------------------------------------------------------------------------------------------------------------------------------------------------------------------------|
| <b>2</b> S            |                                                                                                 |                                                                                                                                                                                                                                                                    |                                                                                                                                                                                                                                                                                                                                                                                                                                                                                                                                                                                                                                                                                                                                                                                     |                                                                                                                                                                                                                                                                                                                                                                                                                                                                                                                        |
| RRB3170-2100          | 482006,<br>482879                                                                               | Mower Blade - High-Lift 21 x 2.5in x 5/8 Mt Hole .204 Thick                                                                                                                                                                                                        | 3                                                                                                                                                                                                                                                                                                                                                                                                                                                                                                                                                                                                                                                                                                                                                                                   | 16.70                                                                                                                                                                                                                                                                                                                                                                                                                                                                                                                  |
| Wheels                |                                                                                                 |                                                                                                                                                                                                                                                                    |                                                                                                                                                                                                                                                                                                                                                                                                                                                                                                                                                                                                                                                                                                                                                                                     |                                                                                                                                                                                                                                                                                                                                                                                                                                                                                                                        |
| RZS482295             | 482295                                                                                          | Wheel - Anti Scalp                                                                                                                                                                                                                                                 | 2                                                                                                                                                                                                                                                                                                                                                                                                                                                                                                                                                                                                                                                                                                                                                                                   | 6.82                                                                                                                                                                                                                                                                                                                                                                                                                                                                                                                   |
| RZS481632             | 481632                                                                                          | Wheel - Anti Scalp                                                                                                                                                                                                                                                 | 1                                                                                                                                                                                                                                                                                                                                                                                                                                                                                                                                                                                                                                                                                                                                                                                   | 17.82                                                                                                                                                                                                                                                                                                                                                                                                                                                                                                                  |
| Other Parts Available |                                                                                                 |                                                                                                                                                                                                                                                                    |                                                                                                                                                                                                                                                                                                                                                                                                                                                                                                                                                                                                                                                                                                                                                                                     |                                                                                                                                                                                                                                                                                                                                                                                                                                                                                                                        |
| RZS43694              | 43694                                                                                           | Protector - Bearing                                                                                                                                                                                                                                                | 3                                                                                                                                                                                                                                                                                                                                                                                                                                                                                                                                                                                                                                                                                                                                                                                   | 19.34                                                                                                                                                                                                                                                                                                                                                                                                                                                                                                                  |
| RZS43693              | 43693                                                                                           | Spacer - Bearing                                                                                                                                                                                                                                                   | 3                                                                                                                                                                                                                                                                                                                                                                                                                                                                                                                                                                                                                                                                                                                                                                                   | 15.66                                                                                                                                                                                                                                                                                                                                                                                                                                                                                                                  |
| RZS483303             | 483303                                                                                          | Bearing                                                                                                                                                                                                                                                            | 6                                                                                                                                                                                                                                                                                                                                                                                                                                                                                                                                                                                                                                                                                                                                                                                   | 9.80                                                                                                                                                                                                                                                                                                                                                                                                                                                                                                                   |
|                       | R&R Part No.  25  RRB3170-2100  26  RZS482295  RZS481632  r Parts Available  RZS43694  RZS43693 | Part No.       Part No.         Part No.       Part No.         RRB3170-2100       482006, 482879         Part No.       482006, 482879         Parts       482295         RZS481632       481632         Parts Available       43694         RZS43693       43693 | R&R Part No.         OEM Part No.         Description           Part No.         Part No.           Part No.         Description           Part No.         Mower Blade - High-Lift 21 x 2.5in x 5/8 Mt Hole and the selfs           Part No.         Mower Blade - High-Lift 21 x 2.5in x 5/8 Mt Hole and the selfs           RZS482295         Wheel - Anti Scalp           RZS481632         481632         Wheel - Anti Scalp           Parts Available         RZS43694         43694         Protector - Bearing           RZS43693         43693         Spacer - Bearing | R&R Part No.         OEM Part No.         Description         Qty Req           RRB3170-2100         482006, 482879         Mower Blade - High-Lift 21 x 2.5in x 5/8 Mt Hole .204 Thick         3           RZS482295         482295         Wheel - Anti Scalp         2           RZS481632         481632         Wheel - Anti Scalp         1           r Parts Available         RZS43694         43694         Protector - Bearing         3           RZS43693         43693         Spacer - Bearing         3 |