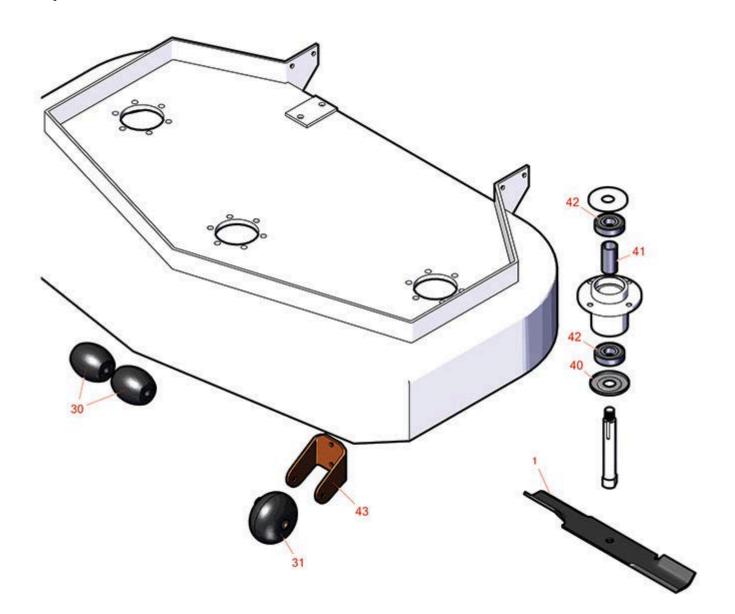

|                       | ducts 52     |                   | <b>es Scag SZL - Liberty Z Parts</b><br>Turn Mower | Qty | Price Order   |
|-----------------------|--------------|-------------------|----------------------------------------------------|-----|---------------|
|                       | Part No.     | -                 | Description                                        | Req | Each Quantity |
| Blades                |              |                   |                                                    |     |               |
| 1                     | RRB3155-1800 | 422372,<br>482878 | Mower Blade - High-Lift 18 x 2.5in x 5/8 Mt Hole   | 3   | 13.85         |
| Wheels                |              |                   |                                                    |     |               |
| 30                    | RZS482295    | 482295            | Wheel - Anti Scalp                                 | 2   | 6.82          |
| 31                    | RZS481632    | 481632            | Wheel - Anti Scalp                                 | 1   | 17.82         |
| Other Parts Available |              |                   |                                                    |     |               |
| 40                    | RZS43694     | 43694             | Protector - Bearing                                | 3   | 19.34         |
| 41                    | RZS43693     | 43693             | Spacer - Bearing                                   | 3   | 15.66         |
| 42                    | RZS483303    | 483303            | Bearing                                            | 6   | 9.80          |
| 43                    | RZS422478    | 422478            | Bracket - Anti Scalp                               | 1   | 18.75         |