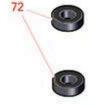

## **Replaces Scag SZL - Liberty Z Parts**

48in Zero-Turn Mower Steering Controls

| Item <b>R&amp;R</b> No <b>Part No.</b> | OEM<br>Part No. | Description           | Qty<br>Req | Price Order<br>Each Quantity |
|----------------------------------------|-----------------|-----------------------|------------|------------------------------|
| 70 <b>RZS422372</b>                    |                 | Bar - Control Lever   | 2          | 22.84                        |
| 71 <b>RZS484376</b>                    | 484376          | Grip - Control Handle | 2          | 10.15                        |
| 72 <b>RZS48224</b>                     | 48224           | Bearing               | 2          | 9.69                         |
| 73 <b>RZS484193</b>                    | 484193          | Dampener              | 2          | 57.30                        |