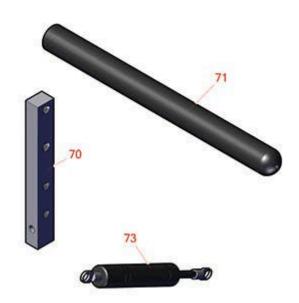

## **Replaces Scag SZL - Liberty Z Parts**

48in Zero-Turn Mower Steering Controls

| Item <b>R&amp;R</b> No <b>Part No.</b> | OEM<br>Part No. | Description           | Qty<br>Req | Price Order<br>Each Quantity |
|----------------------------------------|-----------------|-----------------------|------------|------------------------------|
| 70 <b>RZS422372</b>                    |                 | Bar - Control Lever   | 2          | 22.84                        |
| 71 <b>RZS484376</b>                    | 484376          | Grip - Control Handle | 2          | 10.15                        |
| 72 <b>RZS48224</b>                     | 48224           | Bearing               | 2          | 9.69                         |
| 73 <b>RZS484193</b>                    | 484193          | Dampener              | 2          | 57.30                        |