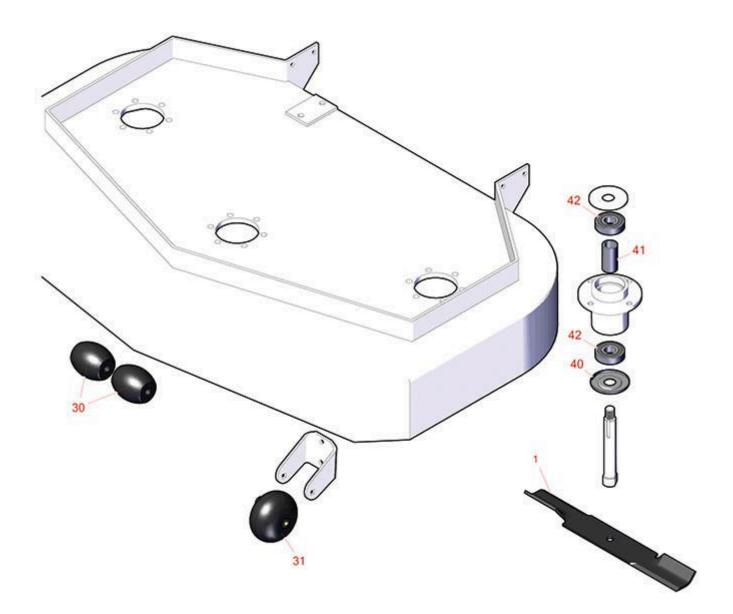

48in Deck

All original equipment manufacturers names and part numbers are used for identification purposes only, and we are in no way implying that our products are original equipment parts. Prices subject to change without notice.

| Item                                                        | ducts 4      | 8in Zero-<br>8in Deck<br><sup>OEM</sup> | es Scag SZL - Liberty Z Parts<br>Turn Mower      | Qty<br>Reg | Price Order<br>Each Quantity |
|-------------------------------------------------------------|--------------|-----------------------------------------|--------------------------------------------------|------------|------------------------------|
| No Part No. Part No. Description Req Each Quantity   Blades |              |                                         |                                                  |            |                              |
| 1                                                           | RRB3155-1800 | <b>4</b> 22372,<br>482878               | Mower Blade - High-Lift 18 x 2.5in x 5/8 Mt Hole | 3          | 13.85                        |
| Wheels                                                      |              |                                         |                                                  |            |                              |
| 30                                                          | RZS482295    | 482295                                  | Wheel - Anti Scalp                               | 2          | 6.82                         |
| 31                                                          | RZS481632    | 481632                                  | Wheel - Anti Scalp                               | 1          | 17.82                        |
| Other Parts Available                                       |              |                                         |                                                  |            |                              |
| 40                                                          | RZS43694     | 43694                                   | Protector - Bearing                              | 3          | 19.34                        |
| 41                                                          | RZS43693     | 43693                                   | Spacer - Bearing                                 | 3          | 15.66                        |
| 42                                                          | RZS483303    | 483303                                  | Bearing                                          | 6          | 9.80                         |