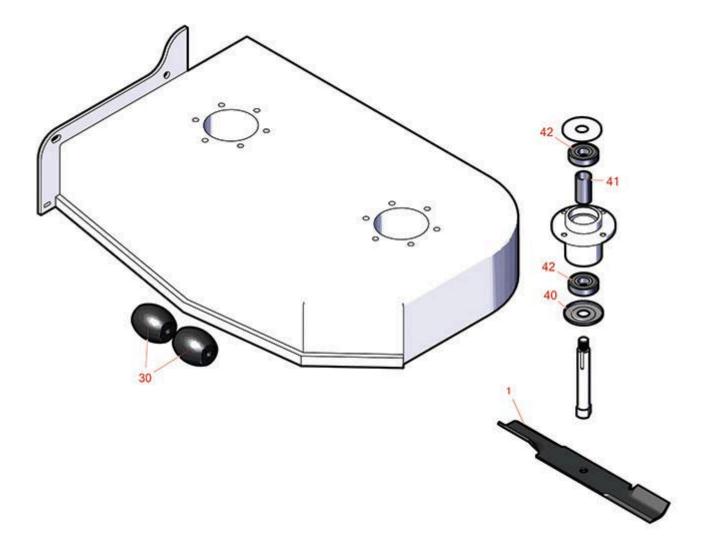

## **Replaces Scag SZL - Liberty Z Parts**

36in Zero-Turn Mower 36in Deck OEM

|                       | R&R<br>Part No. | OEM Part No.      | Description                                      | Qty<br>Req | Price Order<br>Each Quantity |
|-----------------------|-----------------|-------------------|--------------------------------------------------|------------|------------------------------|
| Blades                |                 |                   |                                                  |            |                              |
| 1                     | RRB3155-1800    | 422372,<br>482878 | Mower Blade - High-Lift 18 x 2.5in x 5/8 Mt Hole | 2          | 13.85                        |
| Wheels                |                 |                   |                                                  |            |                              |
| 30                    | RZS482295       | 482295            | Wheel - Anti Scalp                               | 2          | 6.82                         |
| Other Parts Available |                 |                   |                                                  |            |                              |
| 40                    | RZS43694        | 43694             | Protector - Bearing                              | 2          | 19.34                        |
| 41                    | RZS43693        | 43693             | Spacer - Bearing                                 | 2          | 15.66                        |
| 42                    | RZS483303       | 483303            | Bearing                                          | 4          | 9.80                         |
|                       |                 |                   |                                                  |            |                              |