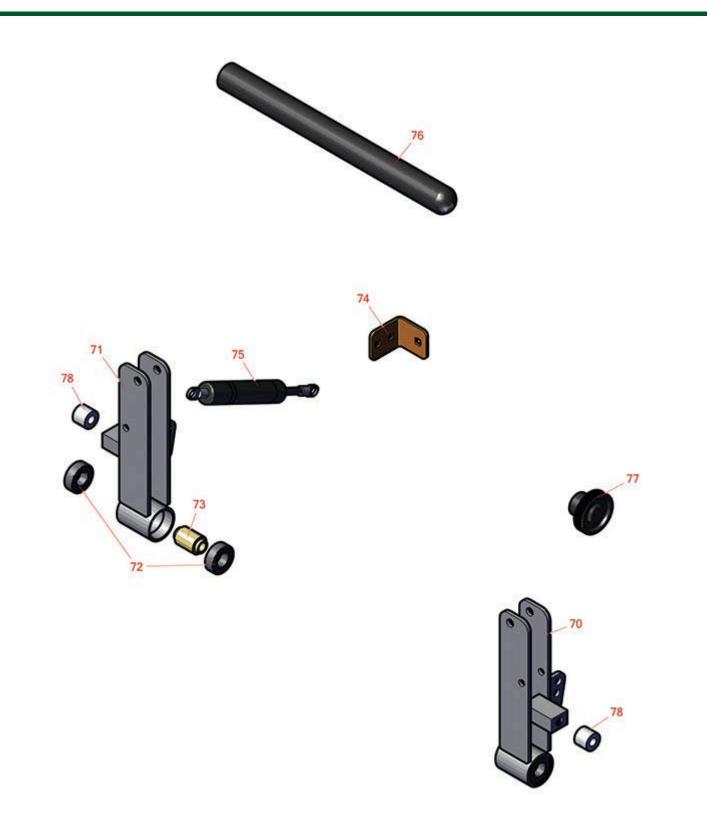

## **Replaces Scag STTII - Turf Tiger II Parts**

72in Zero-Turn Mower Steering Column

|    | R&R<br>Part No. | OEM<br>Part No. | Description                      | Qty<br>Req | Price Order<br>Each Quantity |
|----|-----------------|-----------------|----------------------------------|------------|------------------------------|
| 70 | RZS452717       | 452717          | Control Lever Weldment - LH      | 1          | 53.24                        |
| 71 | RZS452718       | 452718          | Control Lever Weldment - RH      | 1          | 46.22                        |
| 72 | RZS48224        | 48224           | Bearing                          | 4          | 9.69                         |
| 73 | RZS43600        | 43600           | Spacer - Bearing                 | 2          | 9.80                         |
| 74 | RZS427108       | 427108          | Mounting Bracket - Spring Return | 2          | 4.20                         |
| 75 | RZS484151       | 484151          | Dampener                         | 2          | 41.85                        |
| 76 | RZS484376       | 484376          | Grip - Control Handle            | 2          | 10.15                        |
| 77 | RZS483269       | 483269          | Knob - Control Handle            | 2          | 49.60                        |
| 78 | RZS43123        | 43123           | Spacer - Cam Pivot               | 2          | 15.35                        |