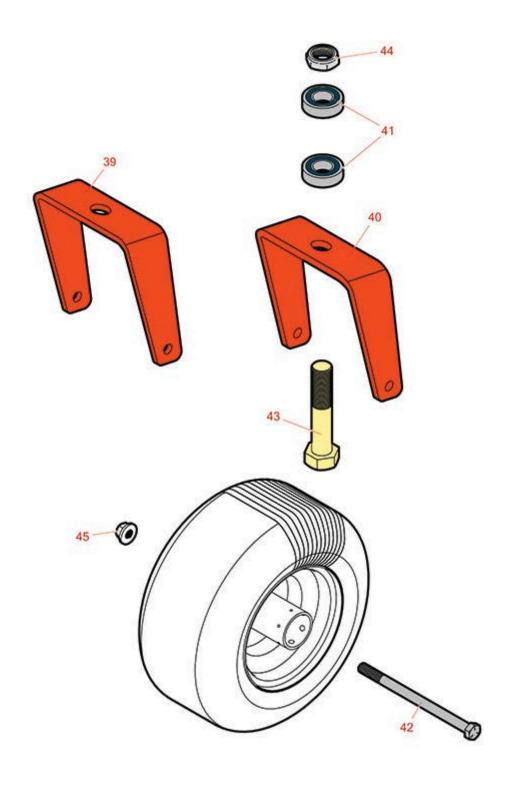

## **Replaces Bad Boy Mowers MZ Parts**

Zero-Turn Mower Caster Wheel

|                       | Part No.        | Part No.    | Description                                   | Qty<br>Req | Each Quantity |
|-----------------------|-----------------|-------------|-----------------------------------------------|------------|---------------|
| Other Parts Available |                 |             |                                               |            |               |
| 39                    | RZBB023-0005-00 | 023-0005-00 | Front Fork Mz (42" Only)                      | 2          | 29.24         |
| 40                    | RZBB023-0002-00 | 023-0002-00 | Front Fork - 2017 Mz                          | 2          | 24.11         |
| 41                    | RZBB010-1050-00 | 010-1050-00 | Bearing w/2 Contact Rubber Seals              | 4          | 12.98         |
| 42                    | RZBB018-0035-00 | 018-0035-00 | 1/2-13 x 7-1/2 Hex Cap Screw (GR.5) Zinc      | 2          | 5.20          |
| 43                    | RZBB018-0005-00 | 018-0005-00 | 1"-14 x 5 Hex Cap Screw (GR.8) Zinc<br>Yellow | 2          | 10.39         |
| 44                    | RZBB013-9004-00 | 013-9004-00 | 1"-14 Nylon Insert Jam Locknut Zinc           | 2          | 3.25          |
| 45                    | R170716         | 013-8050-00 | Locknut - 1/2-13 Flanged                      | 2          | 3.55          |