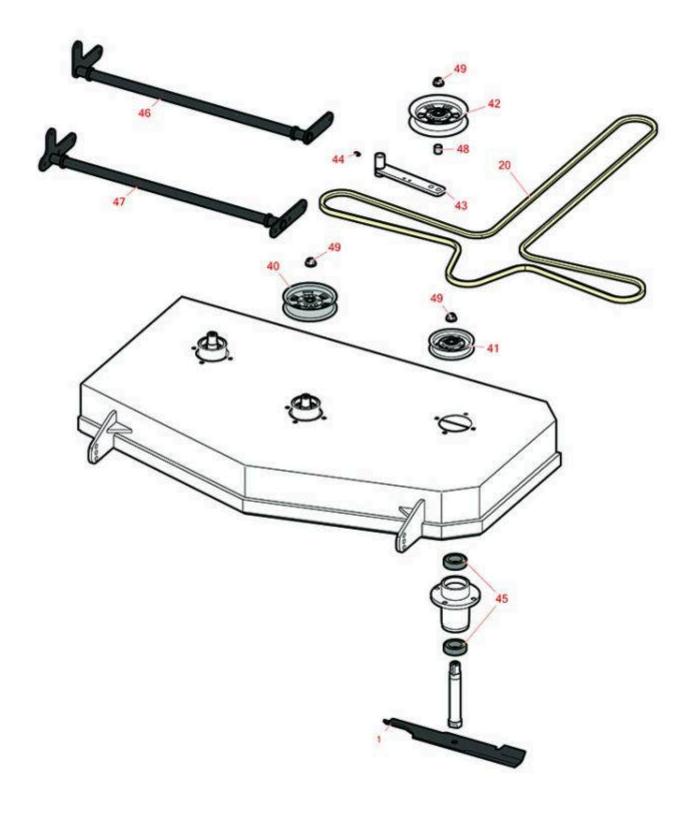

## **Replaces Bad Boy Mowers MZ Parts**

Zero-Turn Mower 48in Deck Parts OEM

|       | R&R<br>Part No.   | OEM<br>Part No.             | Description                                                        | Qty<br>Req | Price Order<br>Each Quantity |
|-------|-------------------|-----------------------------|--------------------------------------------------------------------|------------|------------------------------|
| Blade | 25                |                             |                                                                    |            |                              |
| 1     | RRB3065-1602      | 038-4826-00                 | Mower Blade - High-<br>Lift 16.5 x 2.5in x 5/8<br>Mt Hole          | 3          | 12.65                        |
|       |                   |                             | e manufactured in the USA with<br>tranteed against defects in mate |            |                              |
| Belts |                   |                             |                                                                    |            |                              |
| 20    | RZBB041-1470-00   | 041-1470-00                 | Deck Belt                                                          | 1          | 66.30                        |
| Othe  | r Parts Available |                             |                                                                    |            |                              |
| 40    | RZBB033-7201-25   | 033-7201-25                 | Pulley - Idler 5 3/4 in                                            | 1          | 28.38                        |
| 41    | RZBB033-6001-00   | 033-6001-00,<br>033-8050-00 | Pulley - Idler 4 3/4 in                                            | 1          | 25.80                        |
| 42    | RZBB033-8050-00   | 033-8050-00                 | Pulley - Idler 5 in                                                | 1          | 28.38                        |
| 43    | RZBB039-6945-00   | 039-6945-00                 | Idler - Deck                                                       | 1          | 32.11                        |
| 44    | R302-5            |                             | Fitting - Grease                                                   | 1          | 0.30                         |
| 45    | R35008            | 037-6024-00                 | Bearing - Spindle                                                  | 6          | 22.90                        |
| 46    | RZBB028-0003-00   | 028-0003-00                 | Actuator Bar Rear-<br>2017 Mz/Zt                                   | 1          | 59.32                        |
| 47    | RZBB028-0002-00   | 028-0002-00                 | Actuator Bar Front-<br>2017 Mz/Zt                                  | 1          | 58.49                        |
| 48    | RZBB025-5203-00   | 025-5203-00                 | Spacer51 ID x .75 OD<br>x .75 Long                                 | 1          | 2.28                         |
| 49    | R170716           | 013-8050-00                 | Locknut - 1/2-13<br>Flanged                                        | 3          | 3.55                         |