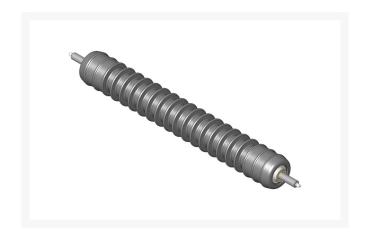

# Roller - Grooved Cast Steel Shoulder

R104-3369

#### **Details**

Constructed with cast steel body and a through shaft. This roller uses greasable ball bearings. Outer two grooves on each end are shallow.