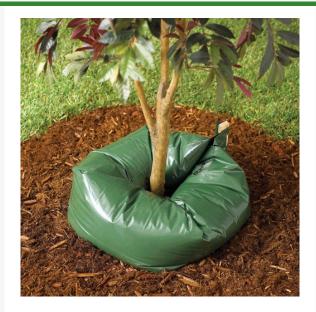

## **Details**

The Ooze Tube provides a control water drip with the use of emitters for the establishment of trees in under-irrigated sites. Growth is promoted beginning with a heavy water output, like rain, then gradually decreasing as the tube empties. Additional emitters may be added as needed. Connect tubes together for trees 5" or larger. Use on any tree or evergreen. Emitters and stake included. Refill 15 gallon every 2 weeks. Refill 25 gal. every 3 weeks. Reusable. Green.