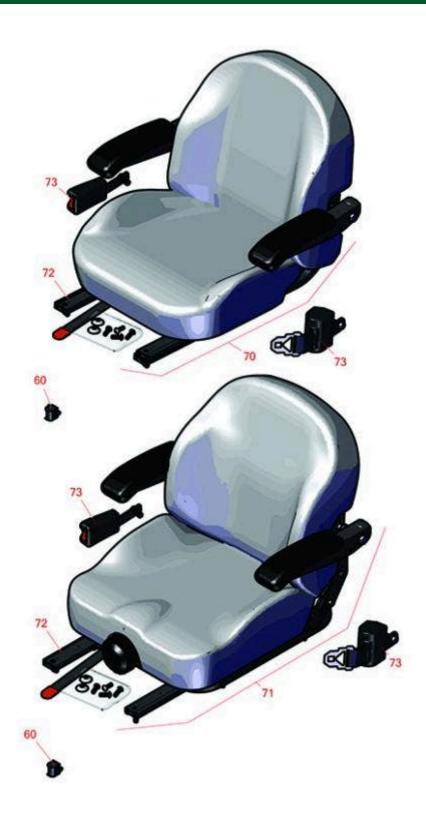

## **Replaces Toro Z Master Professional 5000 Parts**

Zero Turn Mower with 52in deck - Model 74995 Seat

|    | R&R<br>Part No.                                  | OEM<br>Part No.                                 | Description                                  | Qty<br>Req | Price Order<br>Each Quantity |
|----|--------------------------------------------------|-------------------------------------------------|----------------------------------------------|------------|------------------------------|
| 60 | R150229                                          | 82-2190                                         | Switch - Operator Presence                   | 1          | 21.60                        |
| 70 | R750205                                          | 116-0035,<br>116-0038,<br>140-8003              | Seat - Light Grey Deluxe w/Arms & Track Set  | 1          | 343.65                       |
| 71 | R750210                                          | 121-7595,<br>125-3107,<br>127-3305,<br>130-0801 | Seat - Light Grey Deluxe w/Arms w/Suspension | 1          | 505.30                       |
|    | Detail Description: INCL SUSPENSION & TRACK SET: |                                                 |                                              |            |                              |
| 72 | R109-9801                                        | 109-9801,<br>116-8910                           | Seat Track Set                               | 1          | 206.05                       |
| 73 | R109-9805                                        | 109-9805,<br>126-2061                           | Seat Belt Kit                                | 1          | 220.45                       |