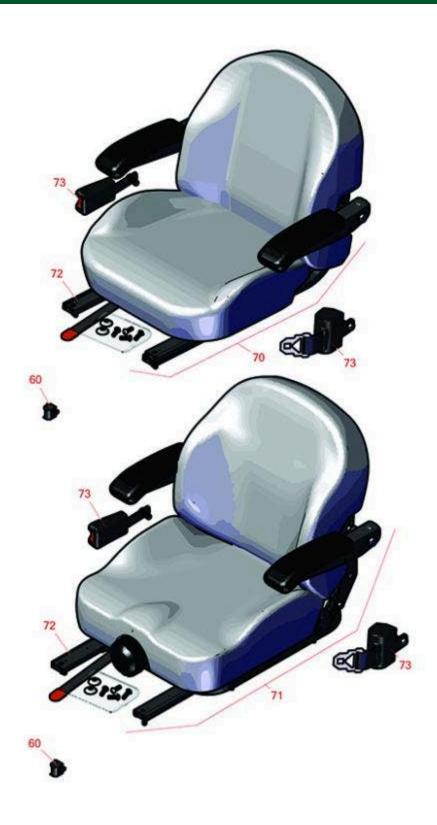

## **Replaces Toro Z Master Commerical** 3000 Parts

Zero Turn Mower with 52in Deck - Model 74949 Seat

| R&R                                              | OEM                                                |                                                                                                                                                                                                                                                                                     | Qty                                                                                                                                                                                                                                                                                                                                                                                                                                                                                  | Price Order                                                                                                                                                                                                                                                                                                                                                                                                                                                                                                                                                                                                      |
|--------------------------------------------------|----------------------------------------------------|-------------------------------------------------------------------------------------------------------------------------------------------------------------------------------------------------------------------------------------------------------------------------------------|--------------------------------------------------------------------------------------------------------------------------------------------------------------------------------------------------------------------------------------------------------------------------------------------------------------------------------------------------------------------------------------------------------------------------------------------------------------------------------------|------------------------------------------------------------------------------------------------------------------------------------------------------------------------------------------------------------------------------------------------------------------------------------------------------------------------------------------------------------------------------------------------------------------------------------------------------------------------------------------------------------------------------------------------------------------------------------------------------------------|
| Part No.                                         | Part No.                                           | Description                                                                                                                                                                                                                                                                         | Req                                                                                                                                                                                                                                                                                                                                                                                                                                                                                  | Each Quantity                                                                                                                                                                                                                                                                                                                                                                                                                                                                                                                                                                                                    |
|                                                  |                                                    |                                                                                                                                                                                                                                                                                     |                                                                                                                                                                                                                                                                                                                                                                                                                                                                                      |                                                                                                                                                                                                                                                                                                                                                                                                                                                                                                                                                                                                                  |
| R150229                                          | 82-2190                                            | Switch - Operator Presence                                                                                                                                                                                                                                                          | 1                                                                                                                                                                                                                                                                                                                                                                                                                                                                                    | 21.60                                                                                                                                                                                                                                                                                                                                                                                                                                                                                                                                                                                                            |
| R750205                                          | 116-0035,<br>116-0038,<br>140-8003                 | Seat - Light Grey Deluxe w/Arms & Track Set                                                                                                                                                                                                                                         | 1                                                                                                                                                                                                                                                                                                                                                                                                                                                                                    | 343.65                                                                                                                                                                                                                                                                                                                                                                                                                                                                                                                                                                                                           |
| R750210                                          | 121-7595,<br>125-3107,<br>127-3305,<br>130-0801    | Seat - Light Grey Deluxe w/Arms w/Suspension                                                                                                                                                                                                                                        | 1                                                                                                                                                                                                                                                                                                                                                                                                                                                                                    | 505.30                                                                                                                                                                                                                                                                                                                                                                                                                                                                                                                                                                                                           |
| Detail Description: INCL SUSPENSION & TRACK SET: |                                                    |                                                                                                                                                                                                                                                                                     |                                                                                                                                                                                                                                                                                                                                                                                                                                                                                      |                                                                                                                                                                                                                                                                                                                                                                                                                                                                                                                                                                                                                  |
| R109-9801                                        | 109-9801,<br>116-8910                              | Seat Track Set                                                                                                                                                                                                                                                                      | 1                                                                                                                                                                                                                                                                                                                                                                                                                                                                                    | 206.05                                                                                                                                                                                                                                                                                                                                                                                                                                                                                                                                                                                                           |
| R109-9805                                        | 109-9805,<br>126-2061                              | Seat Belt Kit                                                                                                                                                                                                                                                                       | 1                                                                                                                                                                                                                                                                                                                                                                                                                                                                                    | 220.45                                                                                                                                                                                                                                                                                                                                                                                                                                                                                                                                                                                                           |
|                                                  | Part No.  R150229  R750205  R750210  Detail Descri | Part No.       Part No.         R150229       82-2190         R750205       116-0035, 116-0038, 140-8003         R750210       121-7595, 125-3107, 127-3305, 130-0801         Detail Description: INCL         R109-9801       109-9801, 116-8910         R109-9805       109-9805, | Part No.         Part No.         Description           R150229         82-2190         Switch - Operator Presence           R750205         116-0035, 116-0038, 140-8003         Seat - Light Grey Deluxe w/Arms & Track Set           R750210         121-7595, 125-3107, 127-3305, 130-0801         Seat - Light Grey Deluxe w/Arms w/Suspension           Detail Description: INCL SUSPENSION & TRACK SET:           R109-9801         109-9801, 116-8910         Seat Track Set | Part No.         Part No.         Description         Req           R150229         82-2190         Switch - Operator Presence         1           R750205         116-0035, 116-0038, 140-8003         Seat - Light Grey Deluxe w/Arms & Track Set         1           R750210         121-7595, 125-3107, 127-3305, 130-0801         Seat - Light Grey Deluxe w/Arms w/Suspension         1           Detail Description: INCL SUSPENSION & TRACK SET:         1           R109-9801         109-9801, 116-8910         Seat Track Set         1           R109-9805         109-9805, Seat Belt Kit         1 |