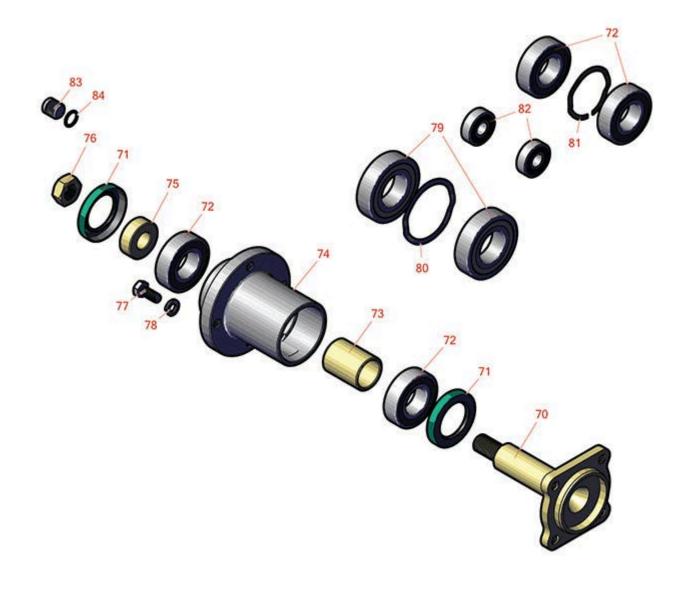

## **Replaces Toro Greensmaster e1026 Parts**

Mower - Model 04845 Drum Drive & Gearbox Assy

|    | R&R<br>Part No. | OEM<br>Part No.                                                                                                                         | Description                   | Qty<br>Req | Price<br>Each | Order<br>Quantity |
|----|-----------------|-----------------------------------------------------------------------------------------------------------------------------------------|-------------------------------|------------|---------------|-------------------|
| 70 | R94-5850        | 94-5850                                                                                                                                 | Spindle - Rear Roller Drum    | 1          | 165.25        |                   |
| 71 | R253-159        | 253-159                                                                                                                                 | Seal - Drum                   | 2          | 6.15          |                   |
| 72 | RA203605        | 251-82,<br>6610                                                                                                                         | Bearing                       | 4          | 16.15         |                   |
| 73 | R65-6520        | 65-6520                                                                                                                                 | Spacer                        | 1          | 8.30          |                   |
| 74 | R132-6971       | 132-6971,<br>94-5852                                                                                                                    | Hub-Drum                      | 1          | 115.65        |                   |
| 75 | R65-6530        | 65-6530                                                                                                                                 | Spacer - Seal                 | 1          | 8.25          |                   |
| 76 | R3296-33        | 3296-33                                                                                                                                 | Locknut - 5/8-18 ESNA Jam     | 1          | 1.40          |                   |
| 77 | R19H3130        | 322-9,<br>3223-5                                                                                                                        | Bolt - Hex HD 5/16-18 x 1-3/4 | 8          | 0.88          |                   |
| 78 | R3253-4         | 01-166-0110,<br>01-166-0510,<br>23-10-GD,<br>24-7170,<br>30-8520,<br>3253-4,<br>48-9350,<br>48-9360,<br>48-9570,<br>68-9420,<br>99-7577 | Washer - Lock 5/16 Zinc       | 8          | 0.15          |                   |
| 79 | R358672         | 251-291,<br>251-312                                                                                                                     | Bearing - Ball                | 2          | 14.65         |                   |
| 80 | R105-5700       | 105-5700,<br>115-5258                                                                                                                   | Wave Washer - Bearing         | 1          | 2.55          |                   |
| 81 | R3290-485       | 3290-485                                                                                                                                | Washer - Wave                 | 1          | 3.25          |                   |
| 82 | R49-2410        | 49-2410                                                                                                                                 | Bearing                       | 2          | 17.10         |                   |
| 83 | R353-989        | 353-989                                                                                                                                 | Plug - Hex - Hollow           | 4          | 8.95          |                   |
|    |                 |                                                                                                                                         |                               |            |               |                   |