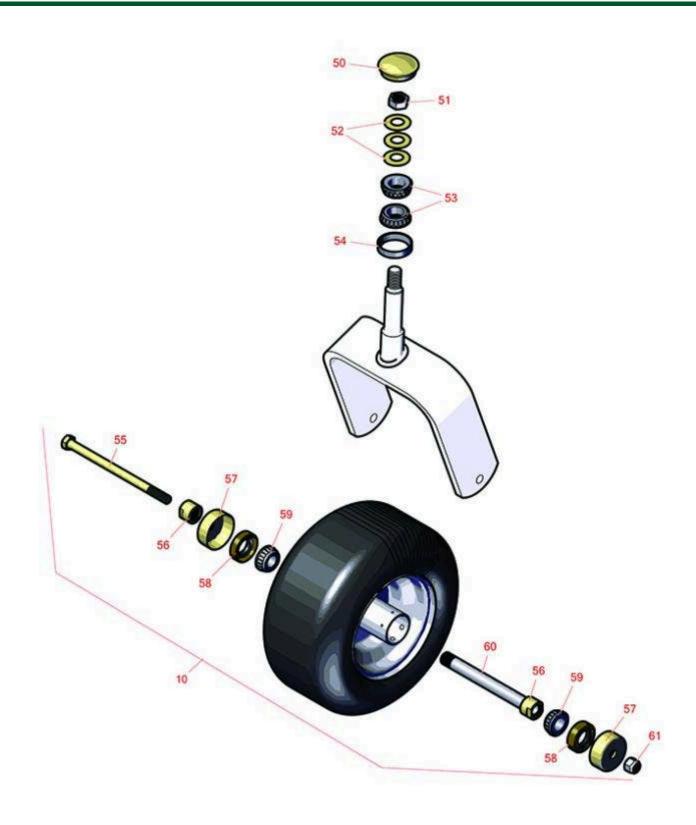

## **Replaces Toro Z Master G3 Riding Mower Parts**

48in Deck Caster Wheel

|       | R&R<br>Part No. | OEM<br>Part No.                                                               | Description                                    | Qty<br>Req  | Price Order<br>Each Quantity |
|-------|-----------------|-------------------------------------------------------------------------------|------------------------------------------------|-------------|------------------------------|
| Tires | & Wheels        |                                                                               |                                                |             |                              |
| 10    | R109-9126       | 109-9126                                                                      | Tire & Wheel - 13x5.00-6 - White               | 1           | 135.75                       |
| Othe  | r Parts Availa  | ıble                                                                          |                                                |             |                              |
| 50    | R103-4882       | 103-4882                                                                      | Grease Cap - Castor                            | 1           | 4.45                         |
| 51    | R3296-51        | 3296-51,<br>3296-81                                                           | Nut - Nylon Lock 3/4-10 Gr 8                   | 1           | 5.70                         |
| 52    | R1-633508       | 1-633508                                                                      | Washer - Spring Disc                           | 3           | 3.10                         |
| 53    | R254-94         | 1-543509,<br>254-94,<br>32-8090,<br>32-8240,<br>32-9640,<br>40440,<br>62-3330 | Tapered Bearing Cone                           | 2           | 7.55                         |
| 54    | R1-543511       | 1-543511                                                                      | Seal- Grease                                   | 1           | 7.90                         |
| 55    | R325-42         | 325-42                                                                        | Bolt - 1/2-13 x 8 Hex Head Gr 5                | 1           | 10.30                        |
| 56    | R103-3051       | 103-3051                                                                      | Spacer - Nut - Hardened                        | 2           | 7.45                         |
| 57    | R103-2768       | 103-2768                                                                      | Guard - Seal                                   | 2           | 3.45                         |
| 58    | R103-0063       | 103-0063                                                                      | Seal - Grease                                  | 2           | 5.15                         |
| 59    | R500534         | 1-633585                                                                      | Bearing - with Cup                             | 2           | 12.40                        |
|       | Detail Descri   | ption: Kit inclu                                                              | ıdes: 1 ea R254-78- Bearing Cone & R254-79 Bed | aring Cone: |                              |
| 60    | R103-3155       | 103-3155                                                                      | Axle - Caster                                  | 1           | 21.05                        |
| 61    | RF5003          | 32127-29,<br>32131-5,<br>32132-5,<br>3296-23                                  | Locknut - ESNA 1/2-13                          | 1           | 0.82                         |