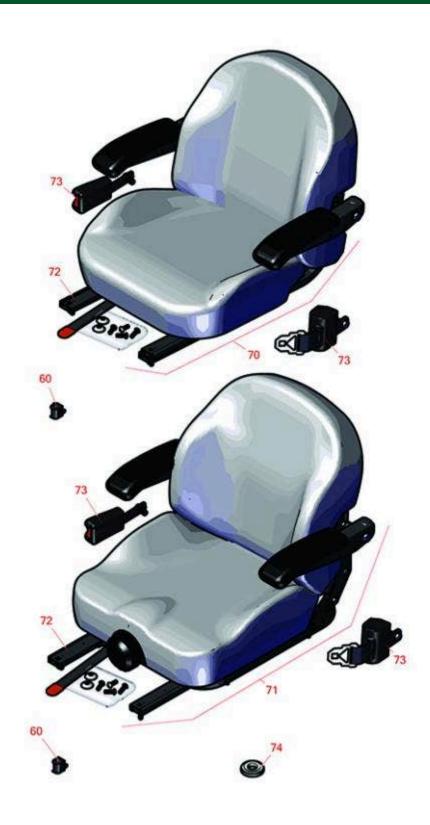

## **Replaces Toro Z Master Professional 5000 Parts**

Zero Turn Mower with 52in deck - Model 74955 Seat

|    | R&R                                              | OEM                                             |                                              | Qty | Price  | Order    |
|----|--------------------------------------------------|-------------------------------------------------|----------------------------------------------|-----|--------|----------|
| No | Part No.                                         | Part No.                                        | Description                                  | Req | Each   | Quantity |
|    |                                                  |                                                 |                                              |     |        |          |
| 60 | R150229                                          | 82-2190                                         | Switch - Operator Presence                   | 1   | 21.60  |          |
| 70 | R750205                                          | 116-0035,<br>116-0038,<br>140-8003              | Seat - Light Grey Deluxe w/Arms & Track Set  | 1   | 343.65 |          |
| 71 | R750210                                          | 121-7595,<br>125-3107,<br>127-3305,<br>130-0801 | Seat - Light Grey Deluxe w/Arms w/Suspension | 1   | 505.30 |          |
|    | Detail Description: INCL SUSPENSION & TRACK SET: |                                                 |                                              |     |        |          |
| 72 | R109-9801                                        | 109-9801,<br>116-8910                           | Seat Track Set                               | 1   | 206.05 |          |
| 73 | R109-9805                                        | 109-9805,<br>126-2061                           | Seat Belt Kit                                | 1   | 220.45 |          |
| 74 | R103-2535                                        | 103-2535                                        | Spacer-Guard, Bottom                         | 2   | 10.65  |          |
|    |                                                  |                                                 |                                              |     |        |          |