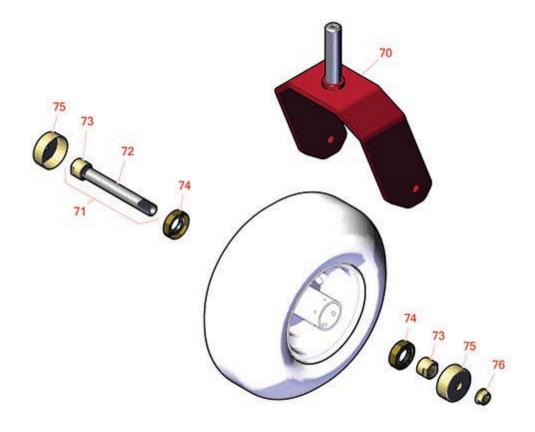

## **Replaces Toro Z Master 2000 Parts**

Zero Turn Mower with 60in Deck - Model 77299 Caster Wheel

|    | R&R<br>Part No. | OEM<br>Part No.                  | Description                   | Qty<br>Req | Price Order<br>Each Quantity |
|----|-----------------|----------------------------------|-------------------------------|------------|------------------------------|
| 70 | R126-4312-01    | 126-4312-01                      | Fork - Caster                 | 1          | 72.55                        |
| 71 | R126-7796       | 126-7796                         | Caster Axle Assy              | 1          | 16.95                        |
| 72 | R126-5220       | 126-5220                         | Axle-Caster                   | 1          | 9.61                         |
| 73 | R103-3051       | 103-3051                         | Spacer - Nut - Hardened       | 2          | 7.45                         |
| 74 | R103-0063       | 103-0063                         | Seal - Grease                 | 2          | 5.15                         |
| 75 | R103-2768       | 103-2768                         | Guard - Seal                  | 2          | 3.45                         |
| 76 | R32128-23       | 32128-23,<br>3218-23,<br>99-5107 | Nut - Lock Hex Flanged 1/2-13 | 1          | 1.55                         |