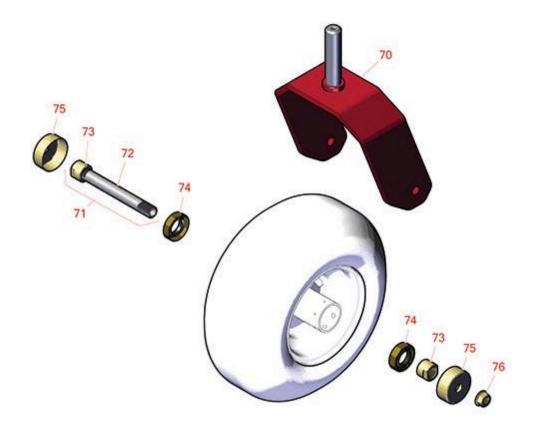

## **Replaces Toro Z Master 2000 Parts**

Zero Turn Mower with 48in Deck - Model 77280 Caster Wheel

|    | R&R<br>Part No. | OEM<br>Part No.                  | Description                   | Qty<br>Req | Each Quantity |
|----|-----------------|----------------------------------|-------------------------------|------------|---------------|
|    |                 |                                  |                               |            |               |
| 70 | R126-4312-01    | 126-4312-01                      | Fork - Caster                 | 2          | 72.55         |
| 71 | R126-7796       | 126-7796                         | Caster Axle Assy              | 2          | 16.95         |
| 72 | R126-5220       | 126-5220                         | Axle-Caster                   | 1          | 9.61          |
| 73 | R103-3051       | 103-3051                         | Spacer - Nut - Hardened       | 2          | 7.45          |
| 74 | R103-0063       | 103-0063                         | Seal - Grease                 | 2          | 5.15          |
| 75 | R103-2768       | 103-2768                         | Guard - Seal                  | 2          | 3.45          |
| 76 | R32128-23       | 32128-23,<br>3218-23,<br>99-5107 | Nut - Lock Hex Flanged 1/2-13 | 1          | 1.55          |