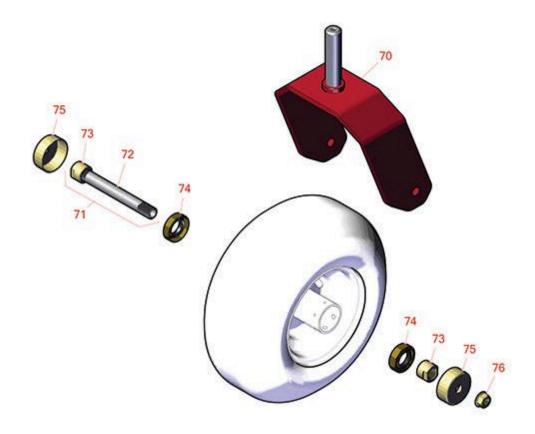

## Replaces Toro Z Master 2000 Parts Zero Turn Mower with 52in Deck - Model 77290

Caster Wheel

|    | R&R<br>Part No. | OEM<br>Part No.                  | Description                   | Qty<br>Req | Price Order<br>Each Quantity |
|----|-----------------|----------------------------------|-------------------------------|------------|------------------------------|
|    | T di t i to:    | T di Civo.                       | Безеприон                     | rteq       | <u> </u>                     |
| 70 | R126-4312-01    | 126-4312-01                      | Fork - Caster                 | 2          | 72.55                        |
| 71 | R126-7796       | 126-7796                         | Caster Axle Assy              | 2          | 16.95                        |
| 72 | R126-5220       | 126-5220                         | Axle-Caster                   | 2          | 9.61                         |
| 73 | R103-3051       | 103-3051                         | Spacer - Nut - Hardened       | 4          | 7.45                         |
| 74 | R103-0063       | 103-0063                         | Seal - Grease                 | 4          | 5.15                         |
| 75 | R103-2768       | 103-2768                         | Guard - Seal                  | 4          | 3.45                         |
| 76 | R32128-23       | 32128-23,<br>3218-23,<br>99-5107 | Nut - Lock Hex Flanged 1/2-13 | 2          | 1.55                         |