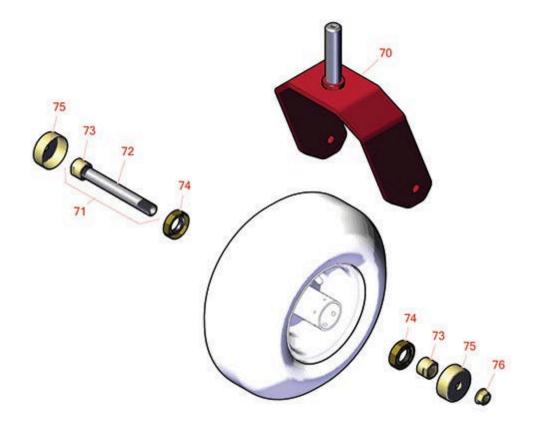

## **Replaces Toro Z Master 2000 Parts**

Zero Turn Mower with 60in Deck - Model 77260 Caster Wheel

|    | R&R<br>Part No. | OEM<br>Part No.                  | Description                   | Qty<br>Reg | Price Order<br>Each Quantity |
|----|-----------------|----------------------------------|-------------------------------|------------|------------------------------|
|    |                 |                                  |                               |            |                              |
| 70 | R126-4312-01    | 126-4312-01                      | Fork - Caster                 | 2          | 72.55                        |
| 71 | R126-7796       | 126-7796                         | Caster Axle Assy              | 2          | 16.95                        |
| 72 | R126-5220       | 126-5220                         | Axle-Caster                   | 2          | 9.61                         |
| 73 | R103-3051       | 103-3051                         | Spacer - Nut - Hardened       | 4          | 7.45                         |
| 74 | R103-0063       | 103-0063                         | Seal - Grease                 | 4          | 5.15                         |
| 75 | R103-2768       | 103-2768                         | Guard - Seal                  | 4          | 3.45                         |
| 76 | R32128-23       | 32128-23,<br>3218-23,<br>99-5107 | Nut - Lock Hex Flanged 1/2-13 | 2          | 1.55                         |