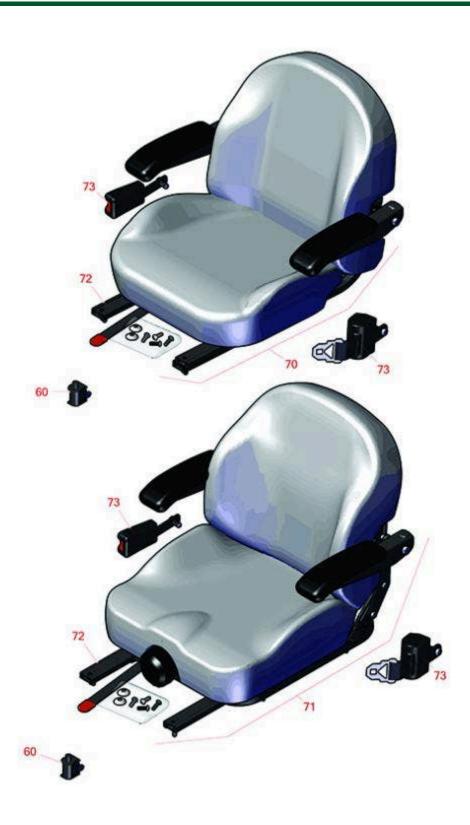

## **Replaces Toro Z Master Professional 5000 Parts**

Zero Turn Mower with 52in deck - Model 72955 Seat

|                                                  | R&R<br>Part No. | OEM<br>Part No.                                 | Description                                  | Qty<br>Req | Price Order<br>Each Quantity |
|--------------------------------------------------|-----------------|-------------------------------------------------|----------------------------------------------|------------|------------------------------|
|                                                  |                 |                                                 |                                              |            |                              |
| 60                                               | R150229         | 82-2190                                         | Switch - Operator Presence                   | 1          | 21.60                        |
| 70                                               | R750205         | 116-0035,<br>116-0038,<br>140-8003              | Seat - Light Grey Deluxe w/Arms & Track Set  | 1          | 343.65                       |
| 71                                               | R750210         | 121-7595,<br>125-3107,<br>127-3305,<br>130-0801 | Seat - Light Grey Deluxe w/Arms w/Suspension | 1          | 505.30                       |
| Detail Description: INCL SUSPENSION & TRACK SET: |                 |                                                 |                                              |            |                              |
| 72                                               | R109-9801       | 109-9801,<br>116-8910                           | Seat Track Set                               | 1          | 206.05                       |
| 73                                               | R109-9805       | 109-9805,<br>126-2061                           | Seat Belt Kit                                | 1          | 220.45                       |