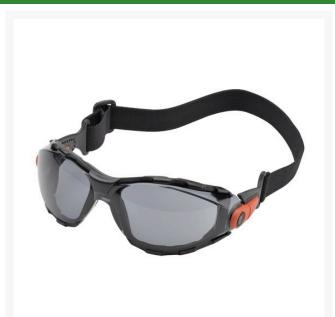

## Elvex Go-Specs Safety Glasses - Grey -Anti-Fog w/ Elastic Strap R7082G

## **Details**

Protect against dusty, dirty, windy environments to prevent serious eye irritation and eye damage. These closed cell foam-lined goggle-like safety glasses are designed with an elastic fabric strap to offer closer fit and excellent comfort with a wide field of vision. Featuring 1.8 mm thick Polycarbonate lens with SuperCoat anti-fog coating. 99% UV protection for UV A, B and C 180-380 nm. Use indoor or outdoor. ANSI Z87.1-2010 (+) and CE EN-166 High Impact. Anti-fog. Elastic fabric strap.

- Protects eyes against environment
- Easily convert from safety goggles to safety glasses
- Ballistic impact-resistant molded clear lens with SuperCoat anti-fog coating
- 1.8 mm thick polycarbonate lenses
- Fabric elastic strap on black frame/orange accent
- Indoor / outdoor use