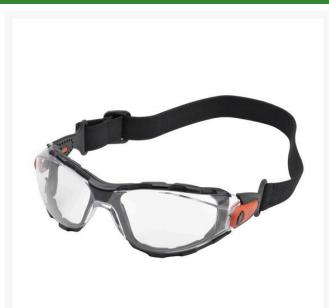

## Elvex Go-Specs Safety Glasses - Clear - Anti-Fog w/ Elastic Strap R7082C

## **Details**

Protect against dusty, dirty, windy environments to prevent serious eye irritation and eye damage. These closed cell foam-lined goggle-like safety glasses are designed with an elastic fabric strap to offer closer fit and excellent comfort with a wide field of vision. Featuring 1.8 mm thick Polycarbonate lens with SuperCoat anti-fog coating. 99% UV protection for UV A, B and C 180-380 nm. Use indoor or outdoor. ANSI Z87.1-2010 (+) and CE EN-166 High Impact. Anti-fog. Elastic fabric strap.

- Protects eyes against environment
- Easily convert from safety goggles to safety glasses
- Ballistic impact-resistant molded clear lens with SuperCoat anti-fog coating
- 1.8mm thick polycarbonate lenses
- Fabric elastic strap on black frame/orange accent
- Indoor or outdoor use