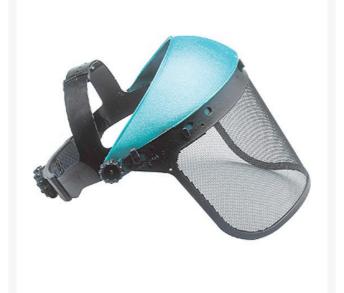

## Faceguard - Headgear w/Steel Screen R7081

## Details

Elvex ultimate headgear and face screen combination is designed for outdoor applications where ventilation and air circulation is critical when using mowers, wood chippers, line trimmers and power blowers. Ratchet headgear has brow guard, five swivel locks, a permanent padded sweat band and steel mesh visor. Separate eye protection may be required.

- Protective screen permits air circulation
- Five swivel locks
- Permanent padded sweat band
- Steel mesh visor
- Brow guard
- Eye protection may be required