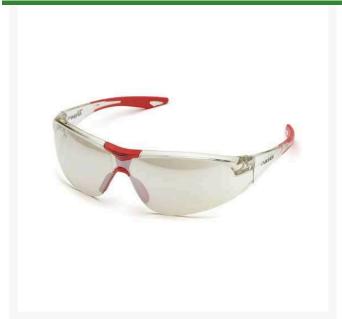

## **Avion Safety Glasses - Indoor/Outdoor** R7069I

## **Details**

One of the most popular safety glasses with premium comfort and performance. Wraparound uni-lens design offers full panoramic view and superior ballistic protection. Enjoy a soft, flexible nose bridge to minimize slippage and provide all day comfort. Clear frame on clear lens, Grey frame on grey lens. Straight temple with red soft rubber tips. Black Frame. Meets ANSI Z87.1, CE EN-166 and Ballistic VO requirements.

- Wrap-around design for full visibility
- Ballistic protection
- Soft, flexible bridge for all-day comfort
- Indoor/outdoor lenses; red temple tips