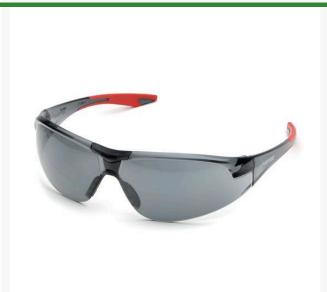

## **Elvex Avion Safety Glasses - Grey** R7069G

## **Details**

One of the most popular safety glasses with premium comfort and performance. Wraparound uni-lens design offers full panoramic view and superior ballistic protection. Enjoy a soft, flexible nose bridge to minimize slippage and provide all day comfort. Clear frame on clear lens, Grey frame on grey lens. Straight temple with red soft rubber tips. Black Frame. Meets ANSI Z87.1, CE EN-166 and Ballistic VO requirements.

- Wrap-around design for full visibility
- Ballistic protection
- Soft, flexible bridge for all-day comfort
- Grey lenses; red temple tips