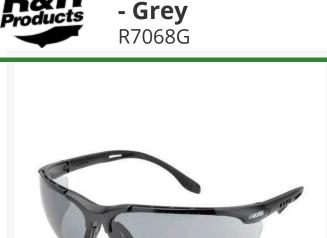

## **Elvex Sphere-X Ultimate Safety Glasses**

## **Details**

Contemporary wraparound ballistics-rated protection safety glasses for harsh industrial environments. Unique frame design with ventilation slots. The adjustable 4-length drop temples gently hook behind the ears for a custom fit, reducing slippage during work activity. The soft, self-fitting rubber nose bridge conforms to a wide range of bridge sizes to enhance comfort and secure fit. These great looking glasses feature SuperCoat Anti-Fog, Anti-Scratch and Anti-Static with superior washable coating. Black vented frames. Meets ANSI Z87.1, CE EN-166, Ballistic Vo rated for impact. Grey lens.

- Ballistics-rated protection
- Ventilation ports
- 4-length temples
- Soft, rubber nose bridge
- Grey lenses; black frame