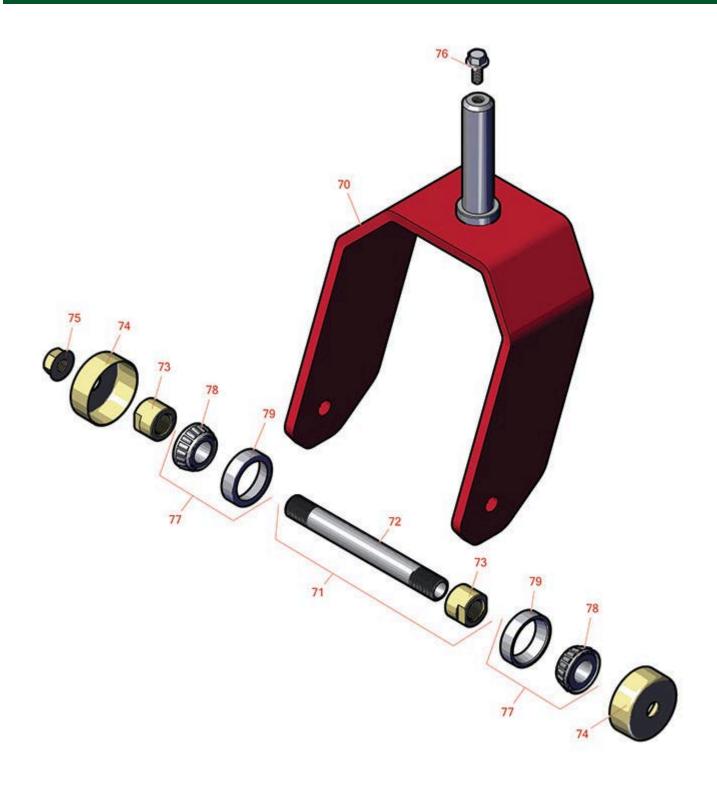

## **Replaces Toro Z Master Commercial 4000 Parts**

Zero Turn Mower with 60in Deck - Model 74015 Caster Wheel

|                       | R&R<br>Part No.                                                                      | OEM<br>Part No.                                                                         | Description                      | Qty<br>Req | Price<br>Each | Order<br>Quantity |
|-----------------------|--------------------------------------------------------------------------------------|-----------------------------------------------------------------------------------------|----------------------------------|------------|---------------|-------------------|
| Other Parts Available |                                                                                      |                                                                                         |                                  |            |               |                   |
| 70                    | R126-4312-01                                                                         | 126-4312-01                                                                             | Fork - Caster                    | 2          | 72.55         |                   |
| 71                    | R126-7796                                                                            | 126-7796                                                                                | Caster Axle Assy                 | 2          | 16.95         |                   |
| 72                    | R126-5220                                                                            | 126-5220                                                                                | Axle-Caster                      | 2          | 9.61          |                   |
| 73                    | R103-3051                                                                            | 103-3051                                                                                | Spacer - Nut - Hardened          | 4          | 7.45          |                   |
| 74                    | R103-2768                                                                            | 103-2768                                                                                | Guard - Seal                     | 4          | 3.45          |                   |
| 75                    | R32128-23                                                                            | 32128-23,<br>3218-23,<br>99-5107                                                        | Nut - Lock Hex Flanged 1/2-13    | 2          | 1.55          |                   |
| 76                    | R3234-5                                                                              | 3234-5,<br>62-3310                                                                      | Bolt - 5/16-18x3/4 Hx Ser Was HD | 2          | 0.78          |                   |
| 77                    | R500534                                                                              | 1-633585                                                                                | Bearing - with Cup               | 4          | 12.40         |                   |
|                       | Detail Description: Kit includes: 1 ea R254-78- Bearing Cone & R254-79 Bearing Cone: |                                                                                         |                                  |            |               |                   |
| 78                    | R254-78                                                                              | 01-102-0060,<br>01-102-0130,<br>1-633585,<br>254-78,<br>32-7790,<br>32-9580,<br>93-4813 | Tapered Bearing Cone             | 4          | 6.40          |                   |
| 79                    | R254-79                                                                              | 01-103-0060,<br>01-103-0130,<br>1-633584,<br>252-106,<br>254-79,<br>32-7800,<br>32-9590 | Cup - Bearing                    | 4          | 3.40          |                   |
|                       | Detail Description: Use R254-79M installation mandrel to properly install race.:     |                                                                                         |                                  |            |               |                   |