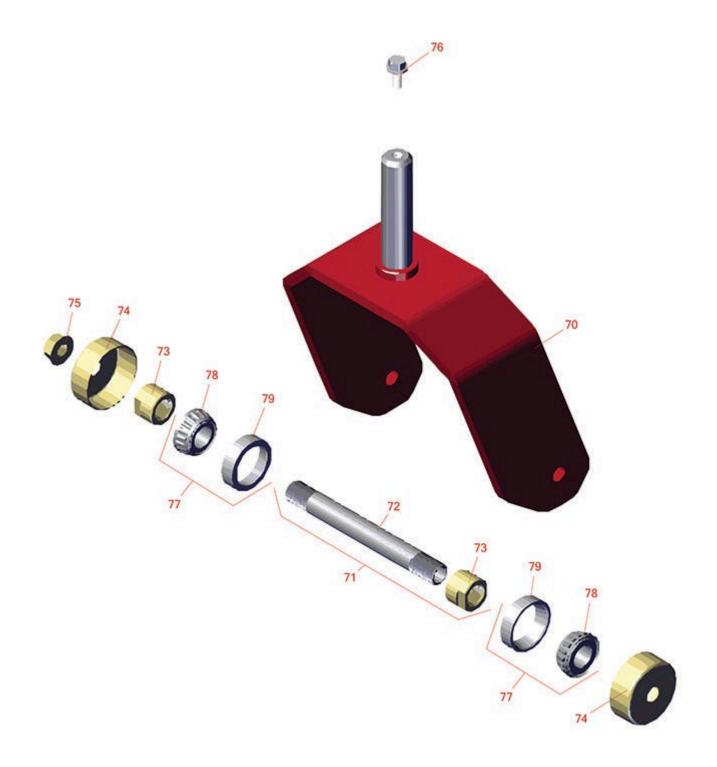

## **Replaces Toro Z Master Commercial 4000 Parts**

Zero Turn Mower with 52in Deck - Model 74010 Caster Wheel

|                       | R&R<br>Part No.                                                                      | OEM<br>Part No.                                                                         | Description                      | Qty<br>Req | Price<br>Each | Order<br>Quantity |
|-----------------------|--------------------------------------------------------------------------------------|-----------------------------------------------------------------------------------------|----------------------------------|------------|---------------|-------------------|
| Other Parts Available |                                                                                      |                                                                                         |                                  |            |               |                   |
| 70                    | R126-4312-01                                                                         | 126-4312-01                                                                             | Fork - Caster                    | 2          | 72.55         |                   |
| 71                    | R126-7796                                                                            | 126-7796                                                                                | Caster Axle Assy                 | 2          | 16.95         |                   |
| 72                    | R126-5220                                                                            | 126-5220                                                                                | Axle-Caster                      | 2          | 9.61          |                   |
| 73                    | R103-3051                                                                            | 103-3051                                                                                | Spacer - Nut - Hardened          | 4          | 7.45          |                   |
| 74                    | R103-2768                                                                            | 103-2768                                                                                | Guard - Seal                     | 4          | 3.45          |                   |
| 75                    | R32128-23                                                                            | 32128-23,<br>3218-23,<br>99-5107                                                        | Nut - Lock Hex Flanged 1/2-13    | 2          | 1.55          |                   |
| 76                    | R3234-5                                                                              | 3234-5,<br>62-3310                                                                      | Bolt - 5/16-18x3/4 Hx Ser Was HD | 2          | 0.78          |                   |
| 77                    | R500534                                                                              | 1-633585                                                                                | Bearing - with Cup               | 4          | 12.40         |                   |
|                       | Detail Description: Kit includes: 1 ea R254-78- Bearing Cone & R254-79 Bearing Cone: |                                                                                         |                                  |            |               |                   |
| 78                    | R254-78                                                                              | 01-102-0060,<br>01-102-0130,<br>1-633585,<br>254-78,<br>32-7790,<br>32-9580,<br>93-4813 | Tapered Bearing Cone             | 4          | 6.40          |                   |
| 79                    | R254-79                                                                              | 01-103-0060,<br>01-103-0130,<br>1-633584,<br>252-106,<br>254-79,<br>32-7800,<br>32-9590 | Cup - Bearing                    | 4          | 3.40          |                   |
|                       | Detail Description: Use R254-79M installation mandrel to properly install race.:     |                                                                                         |                                  |            |               |                   |