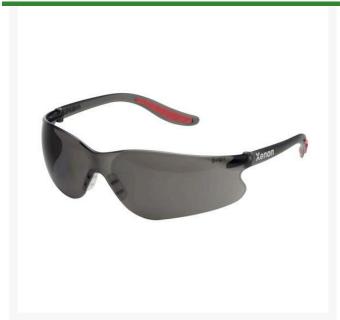

## **Elvex Xenon Safety Glasses - Grey** R7067G

## **Details**

These Xenon ultra-light glasses feature an igrey polycarbonate lens for all day comfortable wear. A soft rubber nose piece extends inward to fit more faces comfortably and the long wraparound black temples provide a great fit. Weighs only .77oz (22gr) for all day wear. 100 percent UV protection. Grey lens.

- Our lightest safety glasses
- Soft rubber nose bridge
- Rubber inserts on wraparound temples
- 100% UV protection
- Hard-coated Polycarbonate lens
- Meets ANSI Z87-1-2003 (287+) and CE EN-166
- Grey lens