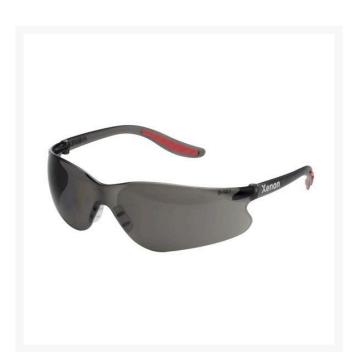

## Details

These Xenon ultra-light glasses feature an igrey polycarbonate lens for all day comfortable wear. A soft rubber nose piece extends inward to fit more faces comfortably and the long wraparound black temples provide a great fit. Weighs only .77oz (22gr) for all day wear. 100 percent UV protection. Grey lens.

- Our lightest safety glasses
- Soft rubber nose bridge
- Rubber inserts on wraparound temples
- 100% UV protection
- Hard-coated Polycarbonate lens
- Meets ANSI Z87-1-2003 (287+) and CE EN-166
- Grey lens

## Specifications

| Manufacturer | Elvex |
|--------------|-------|
| Lens Color   | Grey  |