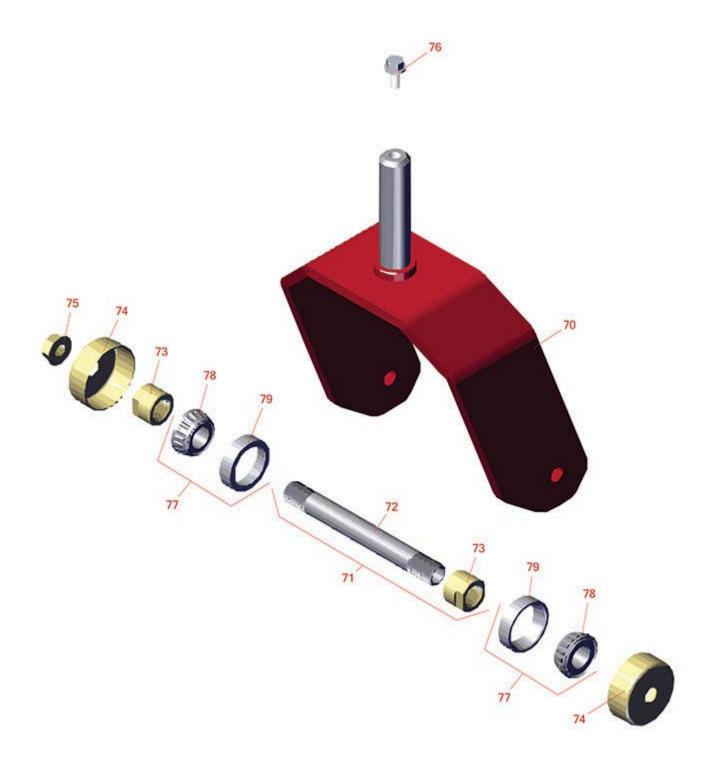

## **Replaces Toro Z Master Commercial 4000 Parts**

Zero Turn Mower with 52in Deck - Model 74002 Caster Wheel

|                       | R&R<br>Part No.                                                                  | OEM<br>Part No.                                                                         | Description                                    | Qty<br>Req | Price<br>Each | Order<br>Quantity |
|-----------------------|----------------------------------------------------------------------------------|-----------------------------------------------------------------------------------------|------------------------------------------------|------------|---------------|-------------------|
| Other Parts Available |                                                                                  |                                                                                         |                                                |            |               |                   |
| 70                    | R126-4312-01                                                                     | 126-4312-01                                                                             | Fork - Caster                                  | 2          | 72.55         |                   |
| 71                    | R126-7796                                                                        | 126-7796                                                                                | Caster Axle Assy                               | 2          | 16.95         |                   |
| 72                    | R126-5220                                                                        | 126-5220                                                                                | Axle-Caster                                    | 2          | 9.61          |                   |
| 73                    | R103-3051                                                                        | 103-3051                                                                                | Spacer - Nut - Hardened                        | 4          | 7.45          |                   |
| 74                    | R103-2768                                                                        | 103-2768                                                                                | Guard - Seal                                   | 4          | 3.45          |                   |
| 75                    | R32128-23                                                                        | 32128-23,<br>3218-23,<br>99-5107                                                        | Nut - Lock Hex Flanged 1/2-13                  | 2          | 1.55          |                   |
| 76                    | R3234-5                                                                          | 3234-5,<br>62-3310                                                                      | Bolt - 5/16-18x3/4 Hx Ser Was HD               | 2          | 0.78          |                   |
| 77                    | R500534                                                                          | 1-633585                                                                                | Bearing - with Cup                             | 4          | 12.40         |                   |
|                       | Detail Descripti                                                                 | on: Kit includes:                                                                       | 1 ea R254-78- Bearing Cone & R254-79 Bearing C | one:       |               |                   |
| 78                    | R254-78                                                                          | 01-102-0060,<br>01-102-0130,<br>1-633585,<br>254-78,<br>32-7790,<br>32-9580,<br>93-4813 | Tapered Bearing Cone                           | 4          | 6.40          |                   |
| 79                    | R254-79                                                                          | 01-103-0060,<br>01-103-0130,<br>1-633584,<br>252-106,<br>254-79,<br>32-7800,<br>32-9590 | Cup - Bearing                                  | 4          | 3.40          |                   |
|                       | Detail Description: Use R254-79M installation mandrel to properly install race.: |                                                                                         |                                                |            |               |                   |