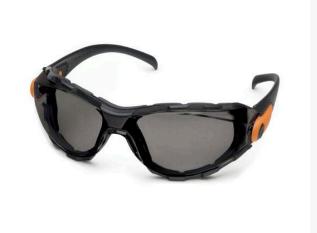

## Elvex Go-Specs Safety Glasses - Grey R7063G

## Details

The best fitting, most comfortable eyewear you have ever worn. Lightweight like safety glasses and fit like goggles. Soft foam fills the gap between your face and the lens to keep out wind, dust, sand or airborne debris and to resist body oil and sweat. Multiple ventilation ports allow for air circulation, superior anti-fog performance and wearer comfort. SuperCoat AF provides anti-fog, anti-scratch, antistatic and UV protection. Adjustable lens angle. Impact-resistant. Black frame with orange accent.

- Best fitting safety glasses ever
- Lightweight
- Soft foam seals to face
- Ventilation ports for air circulation
- SuperCoat Anti-Fog protection
- Impact resistant
- Grey lenses; black frame w/ orange accents