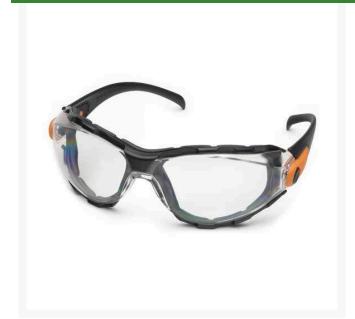

## **Details**

The best fitting, most comfortable eyewear you have ever worn. Lightweight like safety glasses and fit like goggles. Soft foam fills the gap between your face and the lens to keep out wind, dust, sand or airborne debris and to resist body oil and sweat. Multiple ventilation ports allow for air circulation, superior anti-fog performance and wearer comfort. SuperCoat AF provides anti-fog, anti-scratch, antistatic and UV protection. Adjustable lens angle. Impact-resistant. Black frame with orange accent.

- Best fitting safety glasses ever
- Lightweight
- Soft foam seals to face
- Ventilation ports for air circulation
- SuperCoat Anti-Fog protection
- Impact resistant
- Clear lenses; black frame w/ orange accents

## **Specifications**

Manufacturer Elvex Lens Color Clear

**R&R Products Inc** 3334 E Milber St Tucson, 85714

800-528-3446 https://www.rrproducts.com/