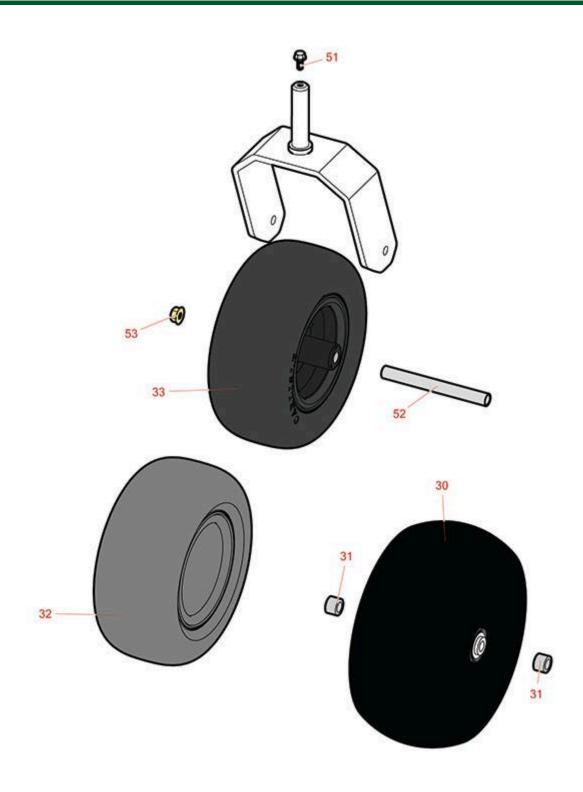

## Replaces Exmark Radius E-Series Parts 48in Rotary Mower - Model RZE708GEM48C00

Caster Wheel

|       | R&R<br>Part No.                                                                                                                                                                                                                                                                                                                                                                                                                              | OEM<br>Part No.                                 | Description                                                                         | Qty<br>Req | Price<br>Each | Order<br>Quantity |  |  |  |
|-------|----------------------------------------------------------------------------------------------------------------------------------------------------------------------------------------------------------------------------------------------------------------------------------------------------------------------------------------------------------------------------------------------------------------------------------------------|-------------------------------------------------|-------------------------------------------------------------------------------------|------------|---------------|-------------------|--|--|--|
| Optio | onal Michelin Tweel T                                                                                                                                                                                                                                                                                                                                                                                                                        | ires                                            |                                                                                     |            |               |                   |  |  |  |
| 30    | RTMT73818                                                                                                                                                                                                                                                                                                                                                                                                                                    | 109-9127,<br>117-0361,<br>126-3289,<br>126-4860 | Michelin X Tweel Turf Caster<br>Grooved - 13x6.5N6 (5/8in<br>Mount) 290 lb Max Load | 2          | 204.15        |                   |  |  |  |
|       | Detail Description: Michelin X Tweel Turf casters replace the existing front casters on zero turn radius mowers, and completely eliminate the risk of flat tires. They have a consistent hub height which helps ensure the mower deck produces an even cut, while the poly-resin spokes help dampen the ride for enhanced operator comfort, even when navigating over curbs and other bumps. They are designed to provide a long wear life.: |                                                 |                                                                                     |            |               |                   |  |  |  |
| 30    | RTMT41011                                                                                                                                                                                                                                                                                                                                                                                                                                    | 109-9127,<br>117-0361,<br>126-3289,<br>126-4860 | Michelin X Tweel Turf Caster<br>Smooth - 13x6.5N6 (5/8in<br>Mount) 290 lb Max Load  | 2          | 204.15        |                   |  |  |  |
|       | Detail Description: Michelin X Tweel Turf casters replace the existing front casters on zero turn radius mowers, and completely eliminate the risk of flat tires. They have a consistent hub height which helps ensure the mower deck produces an even cut, while the poly-resin spokes help dampen the ride for enhanced operator comfort, even when navigating over curbs and other bumps. They are designed to provide a long wear life.: |                                                 |                                                                                     |            |               |                   |  |  |  |
| 31    | RTMT34193                                                                                                                                                                                                                                                                                                                                                                                                                                    |                                                 | Michelin Spacer - 5/8in ID x<br>5/8in OD                                            | 4          | 19.35         |                   |  |  |  |
| Tires | & Wheels                                                                                                                                                                                                                                                                                                                                                                                                                                     |                                                 |                                                                                     |            |               |                   |  |  |  |
| 0     | TIRES                                                                                                                                                                                                                                                                                                                                                                                                                                        |                                                 | Click Here to View Complete<br>Tire Selection                                       | 0          | 0.00          |                   |  |  |  |
| 32    | RCT5121861                                                                                                                                                                                                                                                                                                                                                                                                                                   | 1-523009,<br>125-5581,<br>126-5959              | Tire - 13x6.50-6 Nhs (4 Ply)<br>Carlisle Smooth                                     | 2          | 41.80         |                   |  |  |  |
| 33    | R127-9528                                                                                                                                                                                                                                                                                                                                                                                                                                    |                                                 | Tire & Wheel - 13x6:50-6<br>Smooth Semi Pneumatic                                   | 1          | 195.25        |                   |  |  |  |
| 33    | R127-9526                                                                                                                                                                                                                                                                                                                                                                                                                                    |                                                 | Tire & Wheel - 13x6.50-6                                                            | 1          | 189.70        |                   |  |  |  |
| 33    | R127-9540                                                                                                                                                                                                                                                                                                                                                                                                                                    |                                                 | Tire & Wheel - 13x6.50-6<br>Pneumatic                                               | 1          | 152.80        |                   |  |  |  |

## **Replaces Exmark Radius E-Series Parts**

48in Rotary Mower - Model RZE708GEM48C00 Caster Wheel

|                       | R&R<br>Part No. | OEM<br>Part No.      | Description                                 | Qty<br>Req | Price Order<br>Each Quantity |  |  |
|-----------------------|-----------------|----------------------|---------------------------------------------|------------|------------------------------|--|--|
| 33                    | R117-0361       | 117-0361             | Tire & Wheel - 13x6.50-6<br>Pneumatic       | 1          | 147.75                       |  |  |
| 33                    | R109-9127       | 109-9127             | Tire & Wheel - 13x6.50-6 Flat<br>Free       | 1          | 127.60                       |  |  |
| 33                    | RZSM422-0027-00 |                      | Tire & Wheel - 13x6.50-6<br>Carlisle Smooth | 1          | 87.75                        |  |  |
| Other Parts Available |                 |                      |                                             |            |                              |  |  |
| 51                    | R3234-5         | 3234-5               | Bolt - 5/16-18x3/4 Hx Ser<br>Was HD         | 2          | 0.78                         |  |  |
| 52                    | R127-0068       | 127-0068             | Spanner Bushing - Castor<br>Wheel           | 2          | 9.45                         |  |  |
| 53                    | R32128-23       | 32128-23,<br>99-5107 | Nut - Lock Hex Flanged<br>1/2-13            | 2          | 1.55                         |  |  |