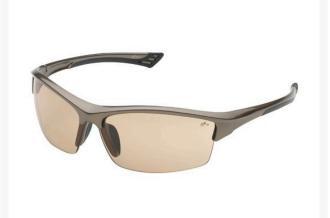

## Elvex Sonoma Safety Glasses - Light Brown

R7039LB

## Details

Great style and sophisticated design. This model is one of the best looking and fits a great variety of facial configurations. Light brown lens with metallic bronze frame. Works as an alternative to indoor/outdoor lenses with less glare. Temples with rubber inserts. Polycarbonate lenses. Complies with ANSI Z87.1 (+).

- Alternative to indoor/outdoor lenses
- Less glare
- Temples with rubber inserts
- Light brown polycarbonate lenses
- Ballistic Rated
- Metallic Bronze Frame