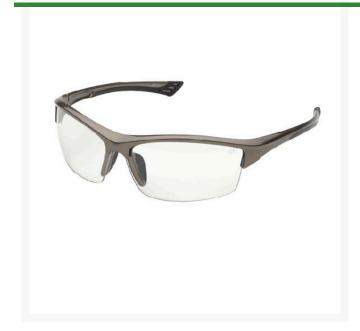

## Sonoma Safety Glasses - Clear Polycarbonate Lens

## **Details**

Great style and sophisticated design. This model is one of the best looking and fits a great variety of facial configurations. Clear lens with metallic bronze frame. Works as an alternative to indoor/outdoor lenses with less glare. Temples with rubber inserts. Polycarbonate lenses. Complies with ANSI Z87.1 (+).

- Alternative to indoor/outdoor lenses
- Less glare
- Temples with rubber inserts
- Clear polycarbonate lenses
- Ballistic Rated
- Metallic Bronze Frame