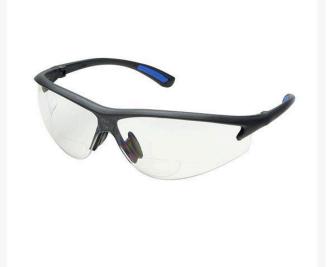

# Elvex RX300 Bifocal Safety Glasses -Clear 3.0 R7034-3

## Details

Contemporary design with modern flair. Wraparound style with unique soft rubber nose bridge and rubber-tipped temples provides a close fit that's extremely versatile and comfortable. Polycarbonate lens. Available in clear or grey in bifocal powers 1.0, 1.5, 2.0, 2.5 and 3.0. Complies with ANSI Z87.1.

- Polycarbonate lens
- Rubber nose bridge and rubber tipped temples
- Wrap around style
- ANSI Z87.1 compliant