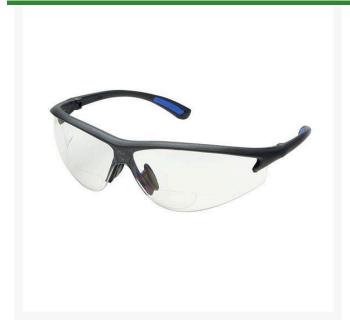

## **Elvex Rx 300 Bifocal Safety Glasses - Clear 2.0**

R7034-2

## **Details**

Contemporary design with modern flair. Wraparound style with unique soft rubber nose bridge and rubber-tipped temples provides a close fit that's extremely versatile and comfortable. Polycarbonate lens. Available in clear or grey in bifocal powers 1.0, 1.5, 2.0, 2.5 and 3.0. Complies with ANSI Z87.1.

- Polycarbonate lens
- Rubber nose bridge and rubber tipped temples
- Wrap around style
- ANSI Z87.1 compliant