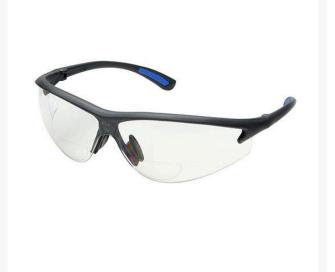

# Elvex RX300 Bifocal Safety Glasses -Clear 1.0 R7034-1

## Details

Contemporary design with modern flair. Wraparound style with unique soft rubber nose bridge and rubber-tipped temples provides a close fit that's extremely versatile and comfortable. Polycarbonate lens. Available in clear or grey in bifocal powers 1.0, 1.5, 2.0, 2.5 and 3.0. Complies with ANSI Z87.1.

- Polycarbonate lens
- Rubber nose bridge and rubber-tipped temples
- Wrap around style
- ANSI Z87.1 compliant