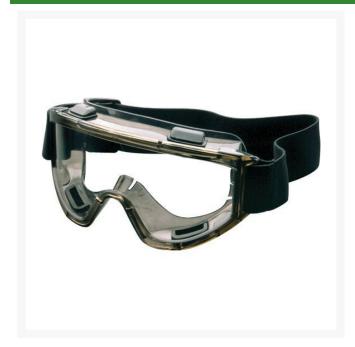

## **Elvex Visionaire Goggles -**Splash/Impact - Clear A/F Lens R7033

## **Details**

Protect your eyes with comfortable high performance goggles. Base 6 Polycarbonate unbreakable lens with SuperCoat anti-fog treatment. Four indirect ventilation slots for optimum air flow and fog resistance. Wide contact points between goggle and face provide comfortable fit. Unique nose bridge offers excellent seal. Extra wide adjustable elastic strap. Complies with ANSI Z87-1, CE EN-166, Anti-Fog Coating.

- High performance goggles
- Base 6 Polycarbonate unbreakable lens
- SuperCoat Anti-Fog protection
- Excellent seal at nose
- Extra-wide adjustable elastic strap
- Comfortable all day fit
- Complies with ANSI Z87-1 requirements