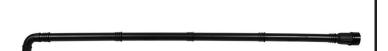

## Milwaukee Blower Gutter Attachment

RMW49-16-2790

The Milwaukee Blower Gutter Attachment is designed for use with the MILWAUKEE M18 FUEL Dual Battery Blower (2824) and the M18 FUEL Blower (3017). Our blower gutter attachment provides over 8 feet of extension to reach singlestory gutters. The 360-degree elbow rotation optimizes airflow to remove leaves and debris from gutters. The threaded connections allow for fast and secure assembly of each piece of the attachment.

- Compatible with the M18 FUEL Dual Battery Blower (2824) and the M18 FUEL Blower (3017)
- 360 degree elbow rotation to blow debris in any direction
- Over 8ft. of extension Clear first story gutters
- Threaded connection Fast, secure adjustments
- Includes: one blower gutter attachment
- Length: 27.2in