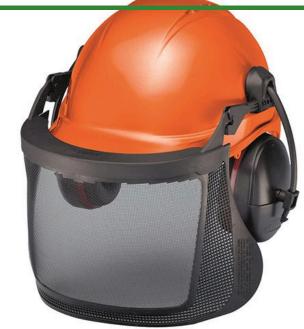

## Hard Hat w/Muffs Mesh Face Shield

R7020

## **Details**

Provides comfort and protection for your head, face and hearing. Six point suspension safety cap features an orange hard hat with low profile, lightweight black ear muffs with a noise reduction rating the highest in the industry. A black fine mesh face screen fits snugly with the brim of the safety cap to protect your face. Flip-up the face screen and ear muffs when not in use. Ideal protection from wood chips, grass trimmings and flying objects.

- Head, face and hearing protection
- Ideal protection from wood chips, grass trimmings, flying objects
- Six point suspension
- Face screen included
- Screen and ear muffs flip up when not in use